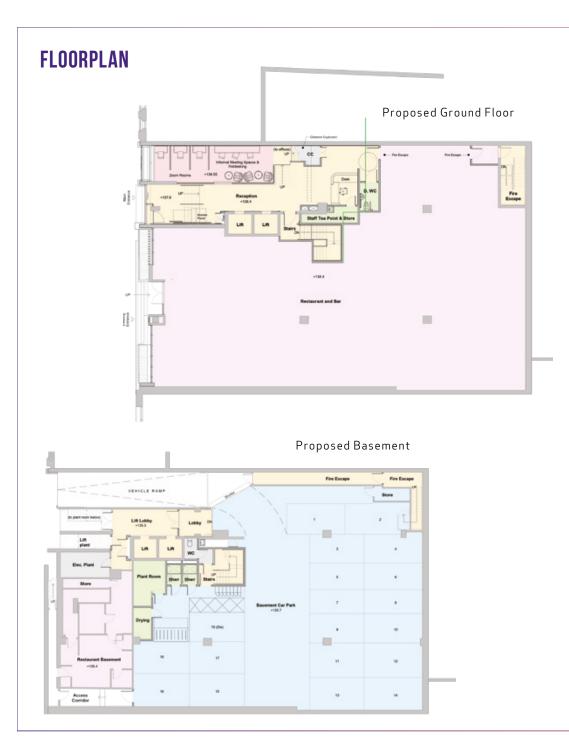

#### DESCRIPTION

The opportunity comprises a large open plan ground floor leisure / retail unit with additional storage / staff space at basement level. There is scope to extend the height of the shop front and there are a number of skylights to the rear of the unit which can be opened up to provide a fantastic source of natural light.

#### ACCOMMODATION

The premises comprise of the following approximate floor area:

| Ground Floor | 4,771 sq ft | 443.2 m <sup>2</sup> |
|--------------|-------------|----------------------|
| Basement     | 539 sq ft   | 50.1 m <sup>2</sup>  |