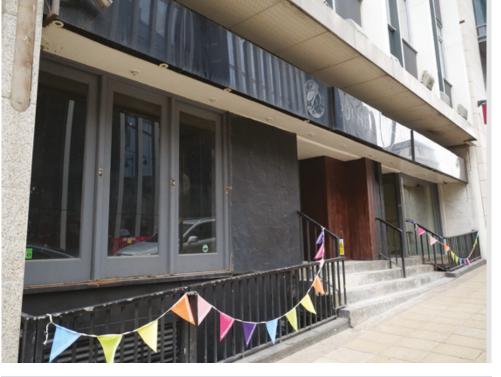

#### DESCRIPTION

The opportunity comprises a large open plan ground floor leisure / retail unit with additional storage / staff space at basement level. There is scope to extend the height of the shop front and there are a number of skylights to the rear of the unit which can be opened up to provide a fantastic source of natural light.