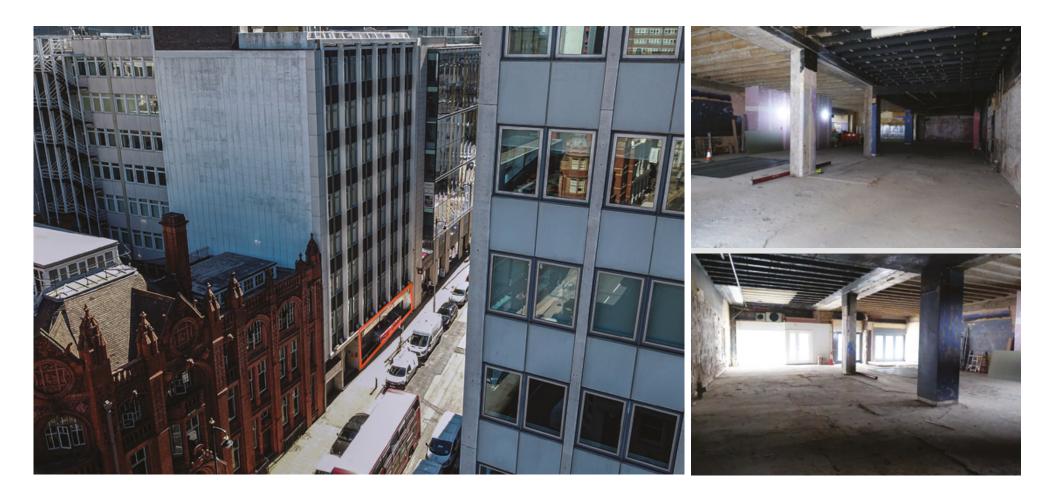

#### LOCATION

The premises are located at the top of Newhall Street close to the junction with Colmore Row and Bennetts Hill and directly opposite the new mixed-use development at 103 Colmore Row. The property also lies within a short walk of the new landmark Paradise development where bar/restaurant occupiers include; Dishoom, Vinoteca, Rosa's Thai and Albert's Schloss. Other nearby F+B operators include; Vagabond, Nude Bar & Grill, Dirty Martini, Cosy Club, Bushwackers and The Florence.

#### DESCRIPTION

The opportunity comprises a large open plan ground floor leisure / retail unit with additional storage / staff space at basement level. There is scope to extend the height of the shop front and there are a number of skylights to the rear of the unit which can be opened up to provide a fantastic source of natural light.

The extraction system from the previous occupant has been left in situ.