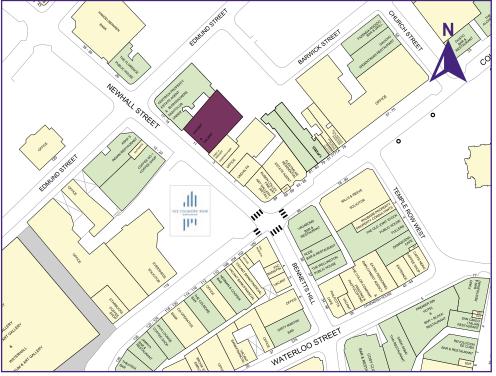

#### LOCATION

The premises are located at the top of Newhall Street close to the junction with Colmore Row and Bennetts Hill and directly opposite the new mixed-use development at 103 Colmore Row. The property also lies within a short walk of the new landmark Paradise development where bar/restaurant occupiers include; Dishoom, Vinoteca, Rosa's Thai and Albert's Schloss. Other nearby F+B operators include; Vagabond, Nude Bar & Grill, Dirty Martini, Cosy Club, Bushwackers and The Florence.