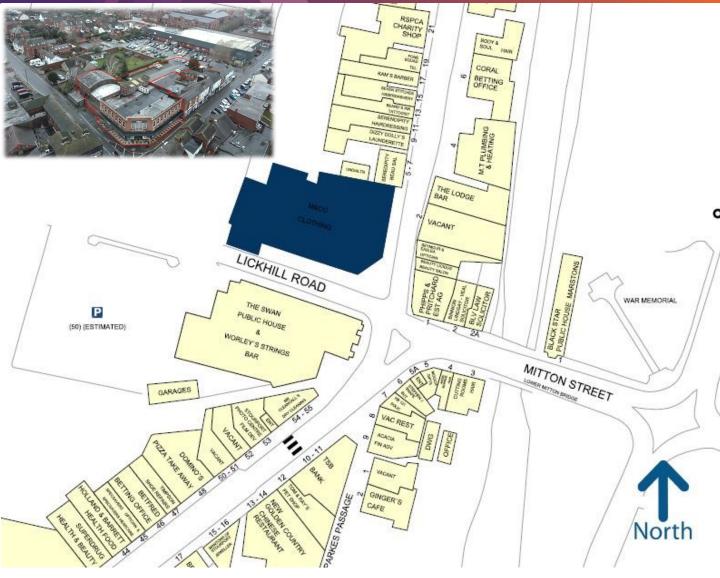

The premises benefits from a large surface car park to the rear for up to 40 spaces. Part of the car park will be demised to any incoming tenant.

An extract from the street plan is attached upon which the property has been highlighted.