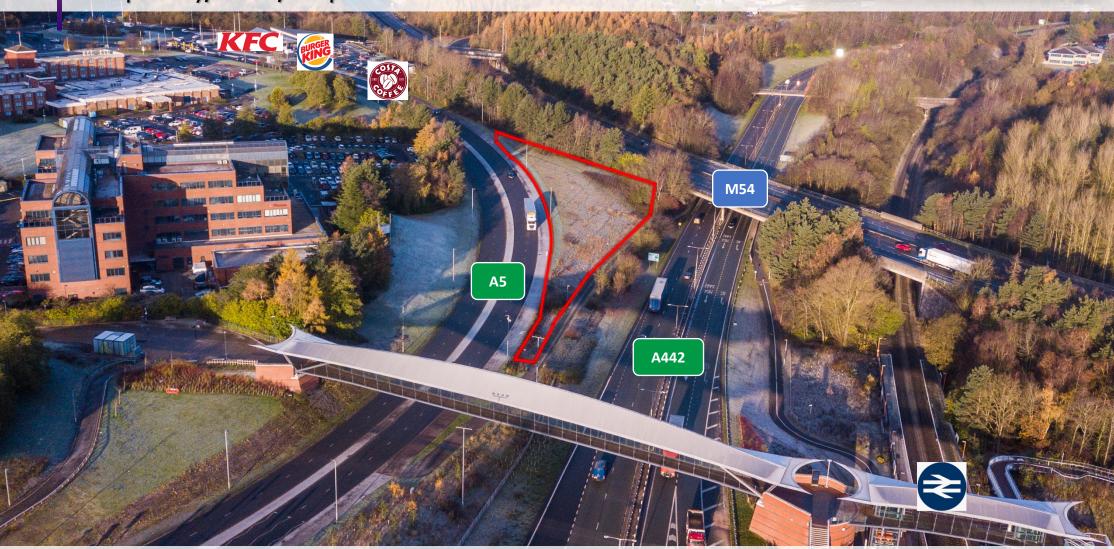

# PROMINENT ROADSIDE RETAIL UNITS TO LET

CREATIVE RETAIL
PROPERTY CONSULTANTS

Rampart Way, Telford, Shropshire.

- Highly prominent roadside units anchored by Electric Charging Station.
- Central Telford on a main arterial route. Telford Central Station within walking distance.
- Nearby occupiers include KFC, Costa, Burger King and The Gym.

#### **LOCATION**

Telford was designated a New Town in 1963 and now has a population approaching 160,000. Telford is approximately 30 miles northwest of Birmingham and 13 miles east of Shrewsbury. The units are part of a new development fronting Rampart Way (A5), accessed directly from Junction 5 M54 with excellent pedestrian links to Telford Central Railway station via a new footbridge. The site is less than 5 minutes' walk to town centre.