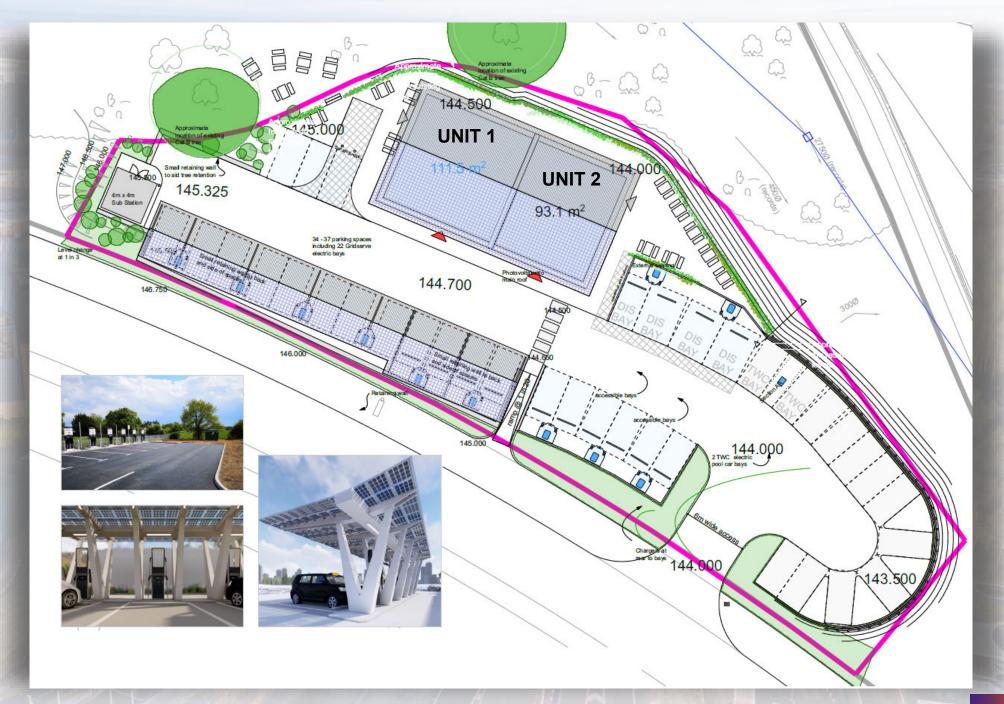

#### DESCRIPTION

The proposed scheme is anchored by Telford's first dedicated EV charging facility, providing charging for up to 24 vehicles with an additional 13 non-EV parking spaces. Units 1 & 2 are available TO LEASE and we are seeking complementary uses, such as Café/Coffee, Food to Go, C-Store or any other uses which could benefit uses of the EV Charging Station (Subject to planning).

# SIZE (approx. GIA)

UNIT 1: 111.5 sqm /1,200 sq.ft UNIT 2: 93.1 sqm / 1,003 sq.ft