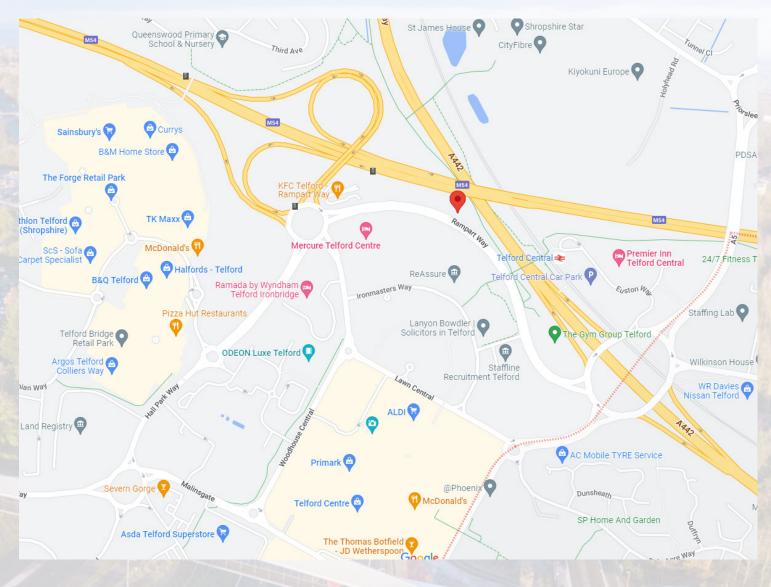

#### **LOCATION**

Telford was designated a New Town in 1963 and now has a population approaching 160,000. Telford is approximately 30 miles northwest of Birmingham and 13 miles east of Shrewsbury. The units are part of a new development fronting Rampart Way (A5), accessed directly from Junction 5 M54 with excellent pedestrian links to Telford Central Railway station via a new footbridge. The site is less than 5 minutes' walk to town centre.

# **FURTHER INFORMATION**

For further information, please contact the sole retained agents, Creative Retail:

Matt Pegg – 0121 4000407 matt@creative-retail.co.uk www.creative-retail.co.uk

January 2023

Postcode for SatNav: TF3 4BG