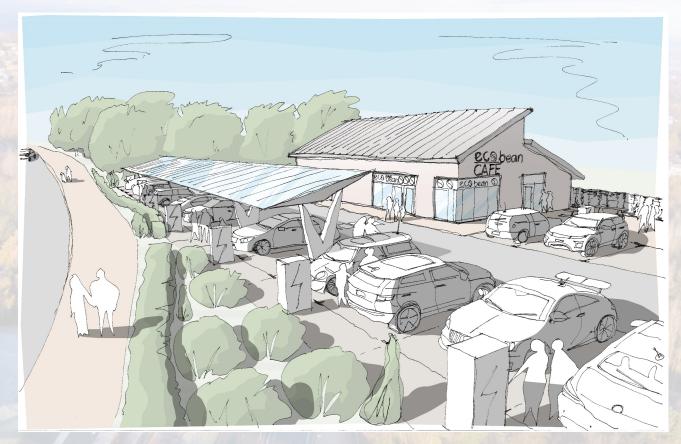

#### DESCRIPTION

The proposed scheme is anchored by Telford's first dedicated EV charging facility, providing charging for up to 24 vehicles with an additional 13 non-EV parking spaces. Units 1 & 2 are available TO LEASE and we are seeking complementary uses, such as Café/Coffee, Food to Go, C-Store or any other uses which could benefit uses of the EV Charging Station (Subject to planning).