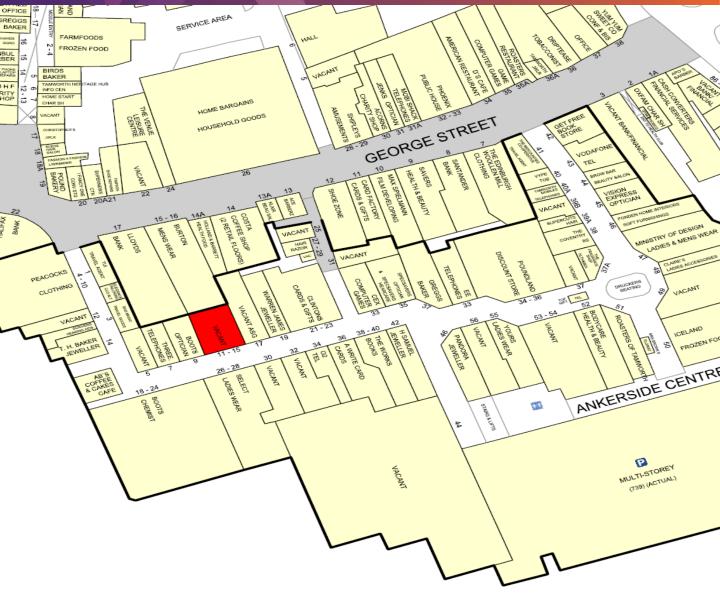

### **LOCATION**

The Ankerside Shopping Centre is the prime shopping within Tamworth and is anchored by **Boots**. Other retailers in the scheme include **Iceland**, **Peacocks**, **Clintons** and **Poundland**.

The scheme also provides the town's principle multi-storey car park of 730 spaces.

# DESCRIPTION

The subject property is located adjacent to **The Body Shop** and is close to **Boots**, **Warren James**, **Clinton Cards** and **3 Store**.