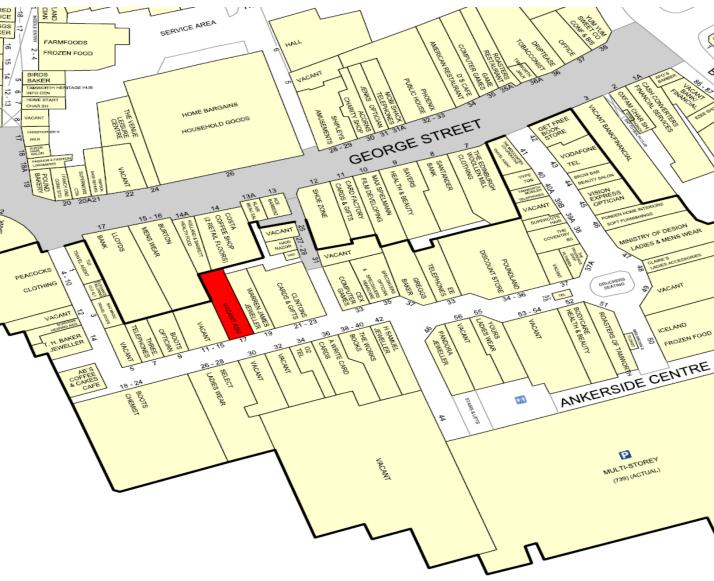

# **LOCATION**

The Ankerside Shopping Centre is the prime shopping within Tamworth and is anchored by **Boots**. Other retailers in the scheme include **Iceland**, **Peacocks**, **Clintons** and **Poundland**.

The scheme also provides the town's principle multistorey car park of 730 spaces.