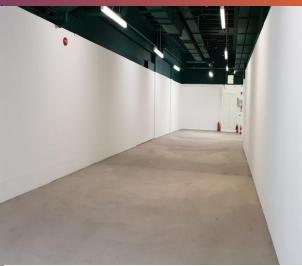

### **ACCOMODATION**

The premises comprise of the following approximate floor areas and dimensions:

Ground Floor: 137.31m<sup>2</sup> 1,478 sq ft Basement: 45.52m<sup>2</sup> 490 sq ft