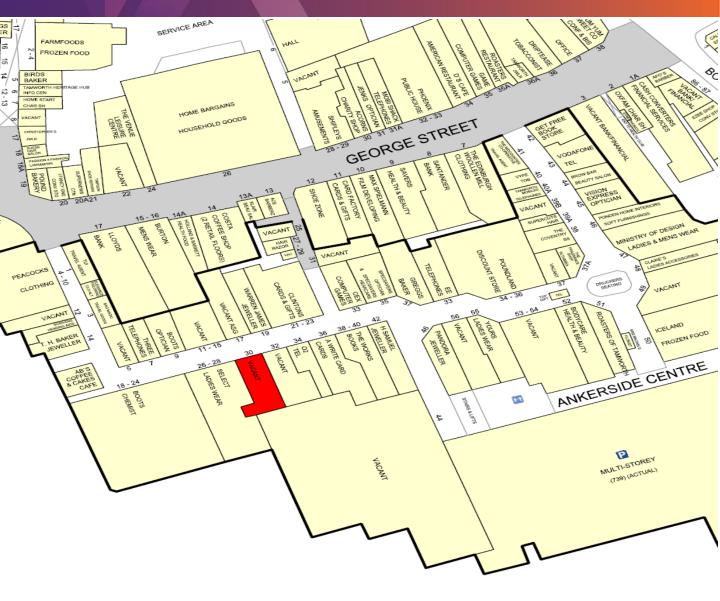

#### **LOCATION**

The Ankerside Shopping Centre is the prime shopping within Tamworth and is anchored by **Boots**. Other retailers in the scheme include **Iceland**, **Peacocks**, **Clintons** and **Poundland**.

#### **DESCRIPTION**

The subject property is located adjacent to **Cargo Warehouse** and is close to **Warren James, Savers, Clinton Cards** and **Boots**.