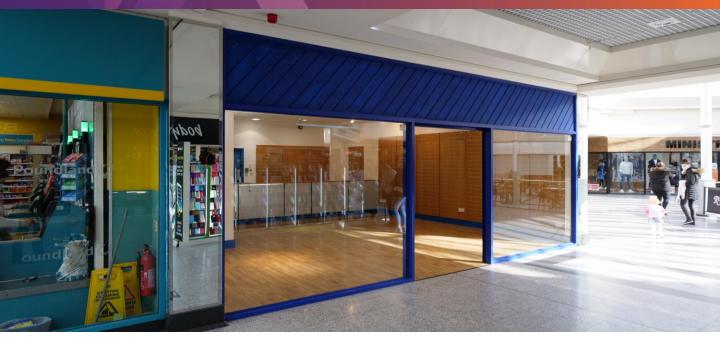

#### DESCRIPTION

The subject property is located adjacent to **Poundland** and is close to **Iceland**, **Vision Express** and **Bodycare**.

### ACCOMODATION

The premises comprise of the following approximate floor area:

| Ground Floor: | 52.21 sq. m | 562 sq. ft |
|---------------|-------------|------------|
| Basement:     | 19.13 sq. m | 206 sq. ft |