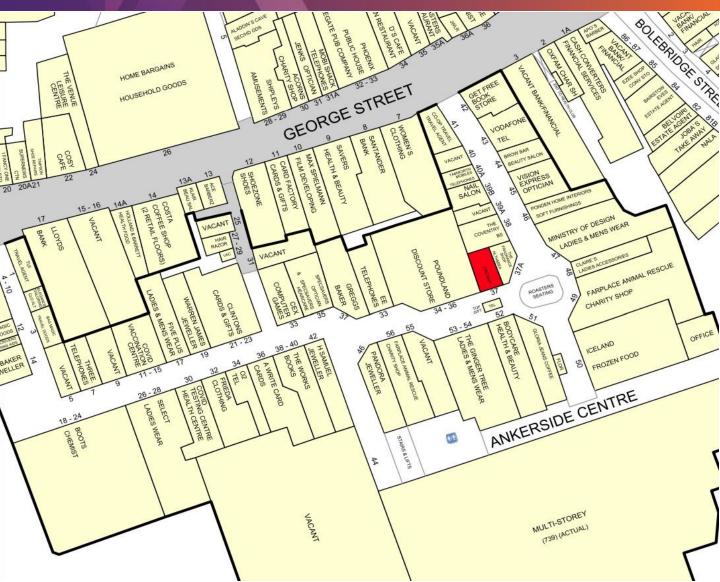

# LOCATION

The Ankerside Shopping Centre is the prime shopping within Tamworth and is anchored by **Boots**. Other retailers in the scheme include **Iceland**, **Peacocks**, **Clintons** and **Poundland**.

#### DESCRIPTION

The subject property is located adjacent to **Poundland** and is close to **Iceland**, **Vision Express** and **Bodycare**.