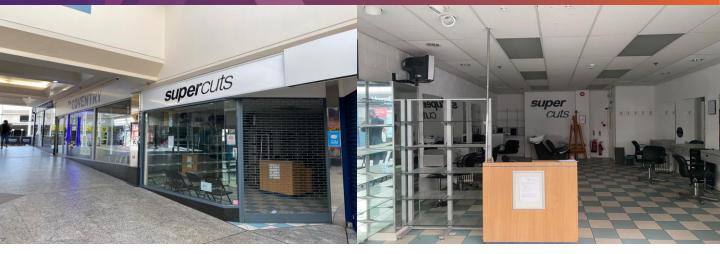

#### DESCRIPTION

The subject property is located adjacent to **Supercuts** and is close to **Vofafone, First Choice, Vision Express** and **Bodycare**.

#### ACCOMODATION

The premises comprise of the following approximate floor areas:

Ground Floor: 43.01m<sup>2</sup> 463 sq ft