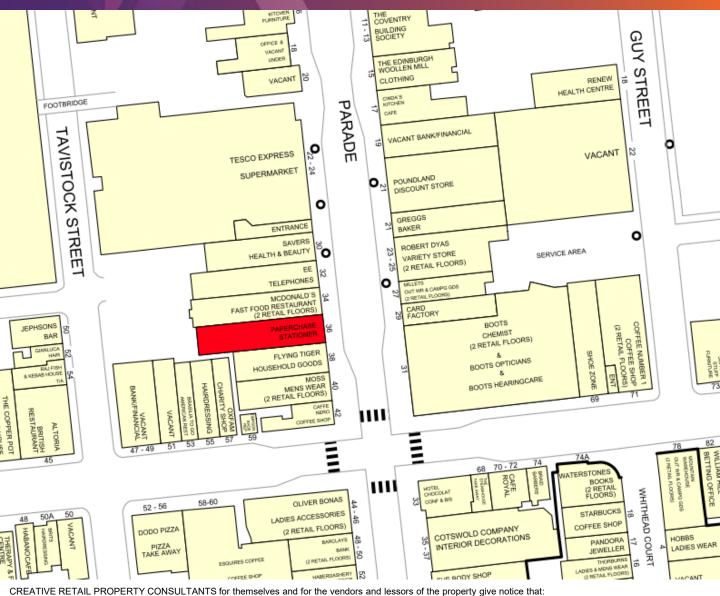

## LOCATION

The property occupies a prominent location on The Parade, Leamington Spa's primary retailing pitch, close to the junction of Clarendon Avenue. The unit sits between **McDonald's** and **Flying Tiger** with other nearby occupiers including; **Moss Bros, Caffé Nero, Robert Dyas, Oliver Bonas, Cotswold Company** and **The Body Shop.** 