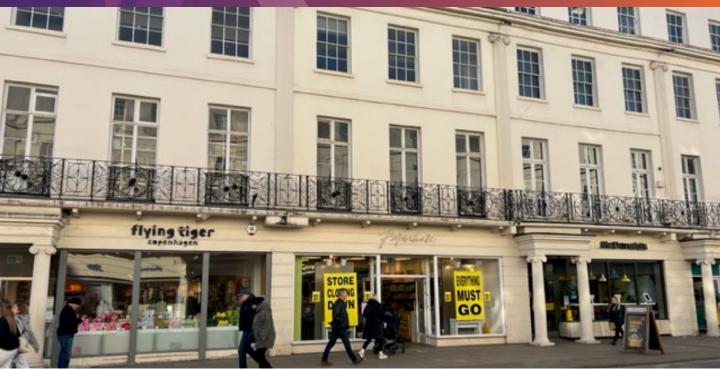

## LOCATION

The property occupies a prominent location on The Parade, Leamington Spa's primary retailing pitch, close to the junction of Clarendon Avenue. The unit sits between **McDonald's** and **Flying Tiger** with other nearby occupiers including; **Moss Bros, Caffé Nero, Robert Dyas, Oliver Bonas, Cotswold Company** and **The Body Shop.** 

#### DESCRIPTION

The subject property comprises a ground floor retail showroom with storage to the rear and office / storage space at first floor. The property benefits from floor to ceiling glazed shop frontage and access to the rear yard/car park for servicing.