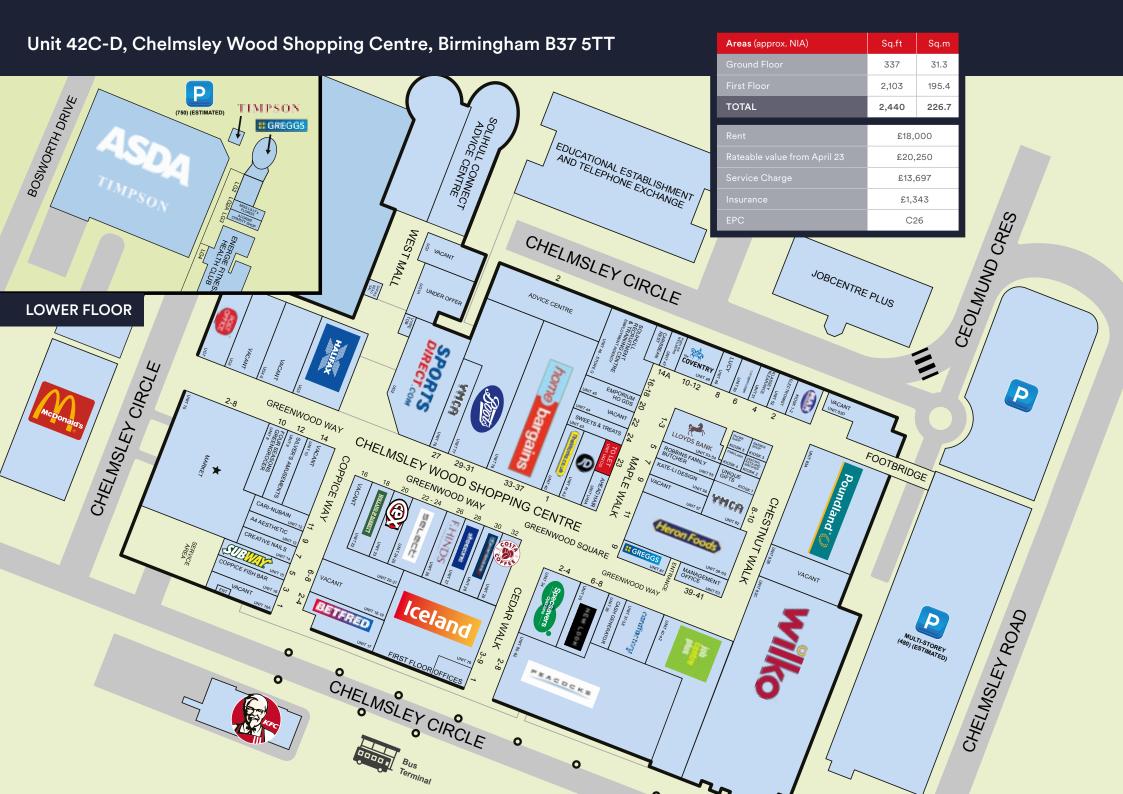

# Unit 42C-D, Chelmsley Wood Shopping Centre, Birmingham B37 5TT

## Description

Chelmsley Wood Shopping Centre is a dominant convenience and community shopping centre in the heart of the town. The centre benefits from an annual footfall of 7.5m people and is anchored by a 75,000 sq.ft ASDA supermarket. Chelmsley Wood Shopping Centre benefits from a total of 686 free parking spacing. Other national retailers include Wilko, Iceland, Home Bargains, New Look, Sportsdirect, Poundland, Boots.

#### Rent

£18,000 per annum.

#### Rateable Value

Rateable Value (2023) £20,250. Interested parties are advised to make their own enquiries with the local authority.

# Service Charge & Insurance

All units in the scheme contribute to the service charge. The landlord insures the structure and recovers the cost of the premium from the tenant.