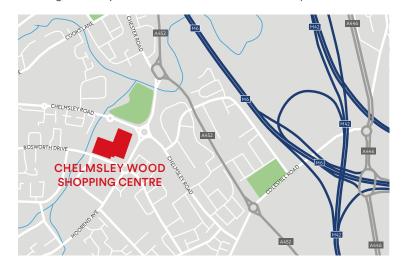

### Location - B37 5TT

Chelmsley Wood is approximately 8 miles to the east of Birmingham and 5 miles to the north of Solihull. It benefits from excellent links to the national road network, located approximately 0.5 miles west of the intersection between the M42 and the M6. In addition, the area is currently undergoing the biggest redevelopment project in its history and is earmarked as a key transport hub for High-Speed Rail 2 and the tram link between Birmingham City Centre and the International Airport.