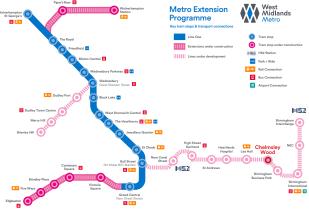

### Location - B37 5TT

Chelmsley Wood is approximately 8 miles to the east of Birmingham and 5 miles to the north of Solihull. It benefits from excellent links to the national road network, located approximately 0.5 miles west of the intersection between the M42 and the M6. In addition, the area is currently undergoing the biggest redevelopment project in its history and is earmarked as a key transport hub for High-Speed Rail 2 and the tram link between Birmingham City Centre and the International Airport.