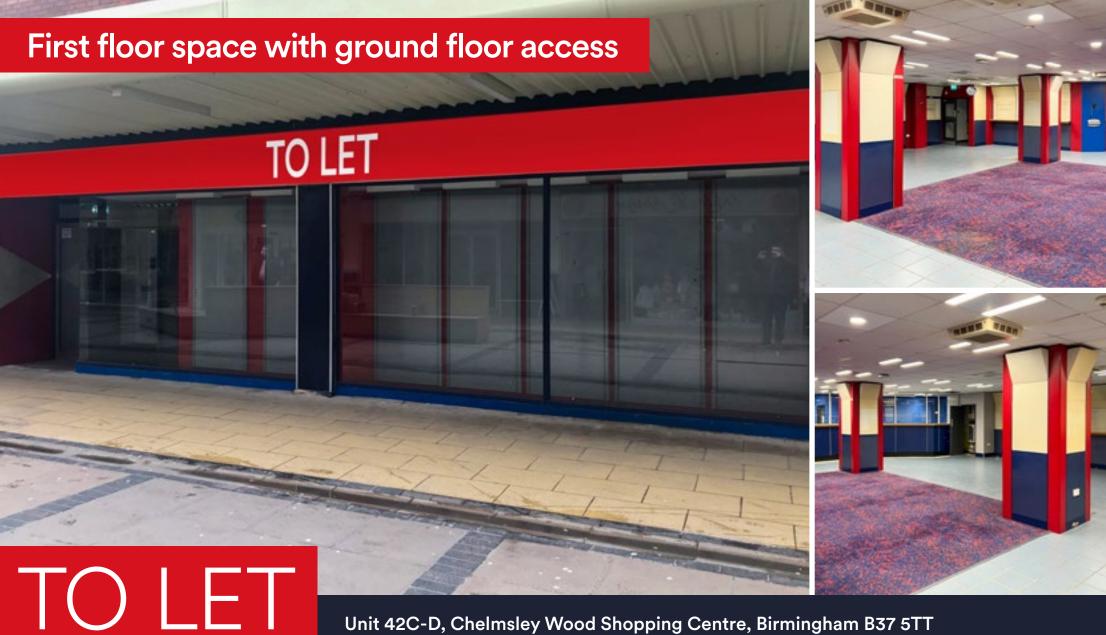

# Unit 42C-D, Chelmsley Wood Shopping Centre, Birmingham B37 5TT

Retail/Office Unit

2,440 sq.ft

(226.7 sa.m)

- 686 free parking spacing
- Anchored by a 75,000 sq.ft ASDA supermarket
- Late night trading availability
  - Nearby national occupiers include: # GREGGS Poundland