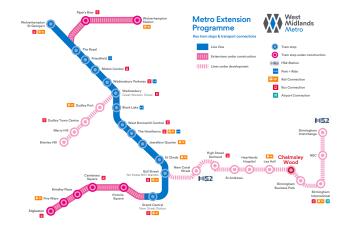

#### Location - B37 5TT

Chelmsley Wood is approximately 8 miles to the east of Birmingham and 5 miles to the north of Solihull. It benefits from excellent links to the national road network, located approximately 0.5 miles west of the intersection between the M42 and the M6. In addition, the area is currently undergoing the biggest redevelopment project in its history and is earmarked as a key transport hub for High-Speed Rail 2 and the tram link between Birmingham City Centre and the International Airport.