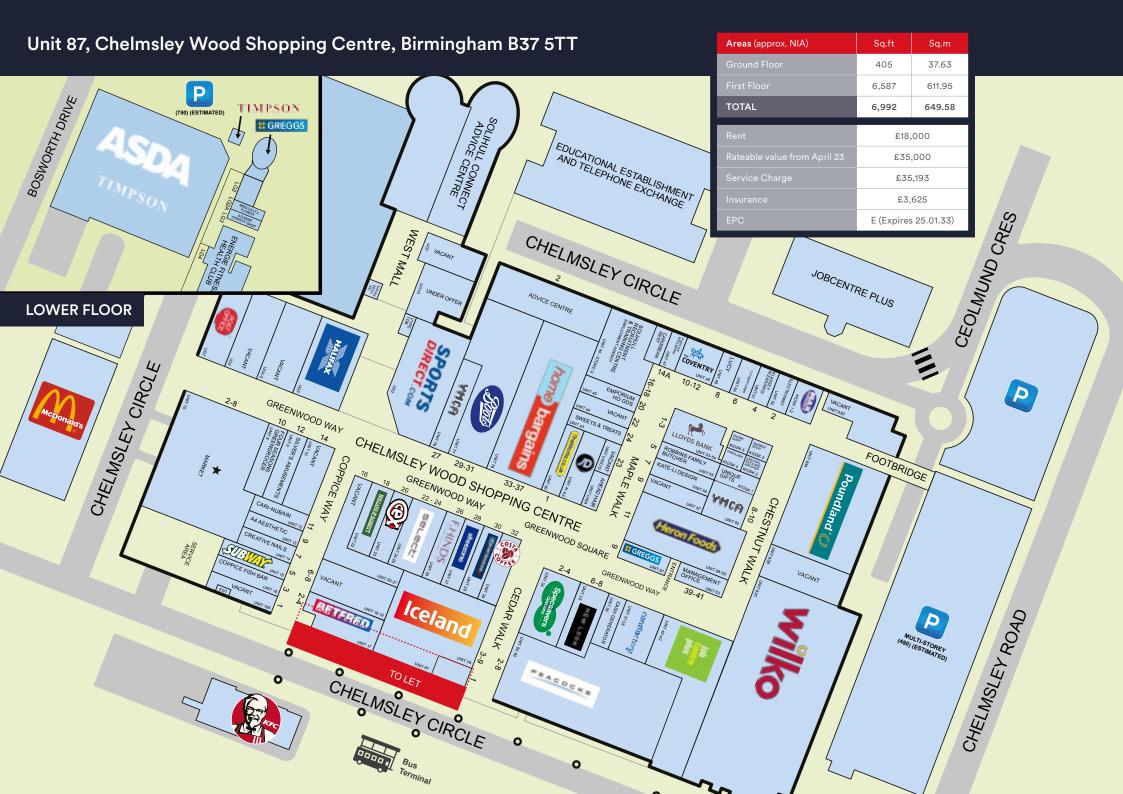

#### Description

Chelmsley Wood Shopping Centre is a dominant convenience and community shopping centre in the heart of the town. The centre benefits from an annual footfall of 7.5m people and is anchored by a 75,000 sq.ft ASDA supermarket. Chelmsley Wood Shopping Centre benefits from a total of 686 free parking spacing. Other national retailers include Wilko, Iceland, Home Bargains, New Look, Sportsdirect, Poundland, Boots.

#### Rent

£18,000 per annum.

#### **Rateable Value**

Rateable Value (2023) £35,000. Interested parties are advised to make their own enquiries with the local authority.

#### Service Charge & Insurance

All units in the scheme contribute to the service charge. The landlord insures the structure and recovers the cost of the premium from the tenant.