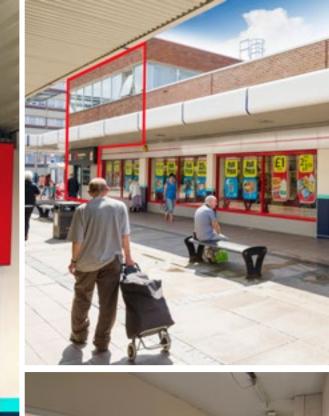

#### Unit 87, Chelmsley Wood Shopping Centre, Birmingham B37 5TT

- 686 free parking spacing
- Anchored by a 75,000 sq.ft ASDA supermarket
- Easy access to multiple bus stops
- Nearby national occupiers include: 🖽 GREGGS Poundland 💭

#### Unit 87, Chelmsley Wood Shopping Centre, Birmingham B37 5TT

#### Description

Chelmsley Wood Shopping Centre is a dominant convenience and community shopping centre in the heart of the town. The centre benefits from an annual footfall of 7.5m people and is anchored by a 75,000 sq.ft ASDA supermarket. Chelmsley Wood Shopping Centre benefits from a total of 686 free parking spacing. Other national retailers include Wilko, Iceland, Home Bargains, New Look, Sportsdirect, Poundland, Boots.