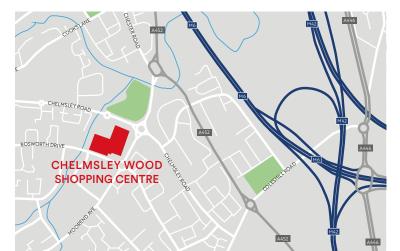

#### Location - B37 5TT

Chelmsley Wood is approximately 8 miles to the east of Birmingham and 5 miles to the north of Solihull. It benefits from excellent links to the national road network, located approximately 0.5 miles west of the intersection between the M42 and the M6. In addition, the area is currently undergoing the biggest redevelopment project in its history and is earmarked as a key transport hub for High-Speed Rail 2 and the tram link between Birmingham City Centre and the International Airport.