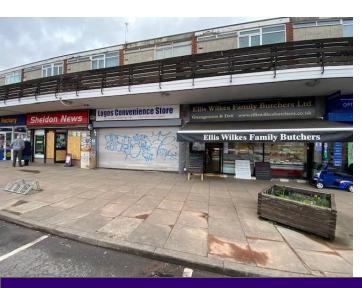

### **DESCRIPTION**

The subject property occupies a prominent location within the busy Wells Green Shopping Centre fronting on to the car park to the scheme. The subject premises sit adjacent to Sheldon New sagent.

Other nearby retailers including Lloyds Pharmacy, Iceland, Card Factory, Coventry Building Society and a new Costa Coffee on the entrance to the centre.

\*Parking within the centre is free for the first 30 minutes.