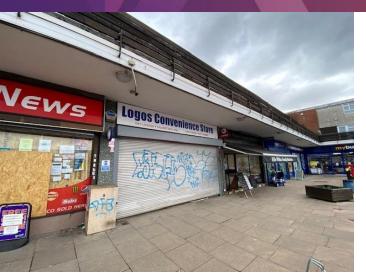

### **DESCRIPTION**

The subject property occupies a prominent location within the busy Wells Green Shopping Centre fronting on to the car park to the scheme. The subject premises sit adjacent to Sheldon New sagent.