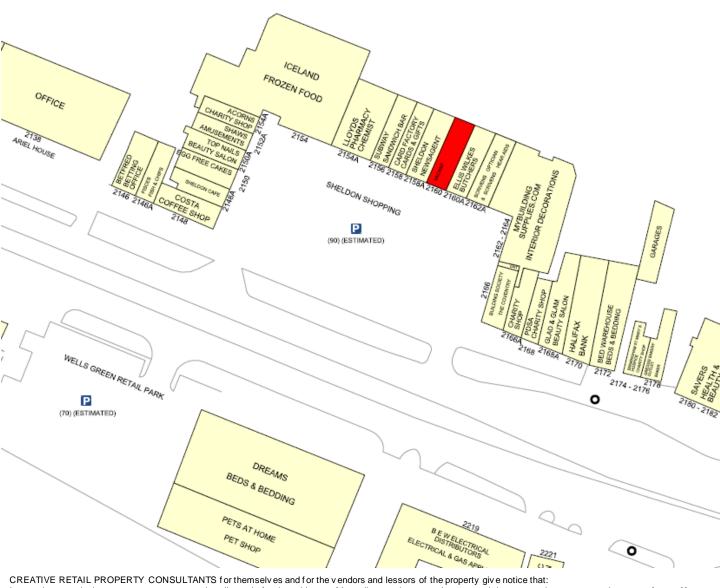

### **DESCRIPTION**

The subject property occupies a prominent location within the busy Wells Green Shopping Centre fronting on to the car park to the scheme. The subject premises sit adjacent to Sheldon New sagent.

Other nearby retailers including Lloyds Pharmacy, Iceland, Card Factory, Coventry Building Society and a new Costa Coffee on the entrance to the centre.

\*Parking within the centre is free for the first 30 minutes.