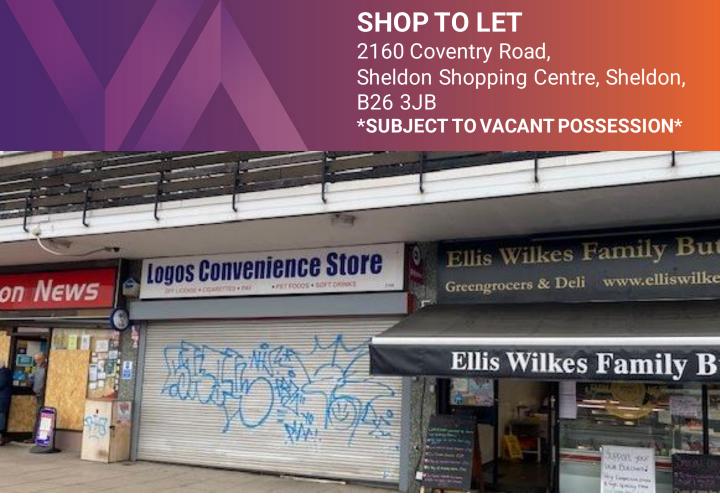

# SHOP TO LET

2160 Coventry Road, Sheldon Shopping Centre, Sheldon, B26 3JB

\*SUBJECT TO VACANT POSSESSION\*

### **DESCRIPTION**

The subject property occupies a prominent location within the busy Wells Green Shopping Centre fronting on to the car park to the scheme. The subject premises sit adjacent to Sheldon New sagent.