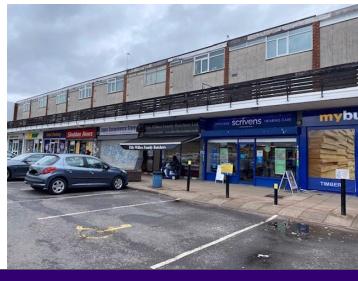

### **DESCRIPTION**

The subject property occupies a prominent location within the busy Wells Green Shopping Centre fronting on to the car park to the scheme. The subject premises sit adjacent to Sheldon New sagent.

Other nearby retailers including Lloyds Pharmacy, Iceland, Card Factory, Coventry Building Society and a new Costa Coffee on the entrance to the centre.

\*Parking within the centre is free for the first 30 minutes.