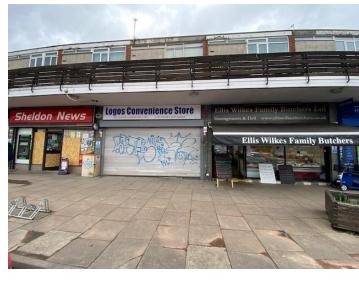

### **DESCRIPTION**

The subject property occupies a prominent location within the busy Wells Green Shopping Centre fronting on to the car park to the scheme. The subject premises sit adjacent to Sheldon New sagent.

Other nearby retailers including Lloyds Pharmacy, Iceland, Card Factory, Coventry Building Society and a new Costa Coffee on the entrance to the centre.

\*Parking within the centre is free for the first 30 minutes.