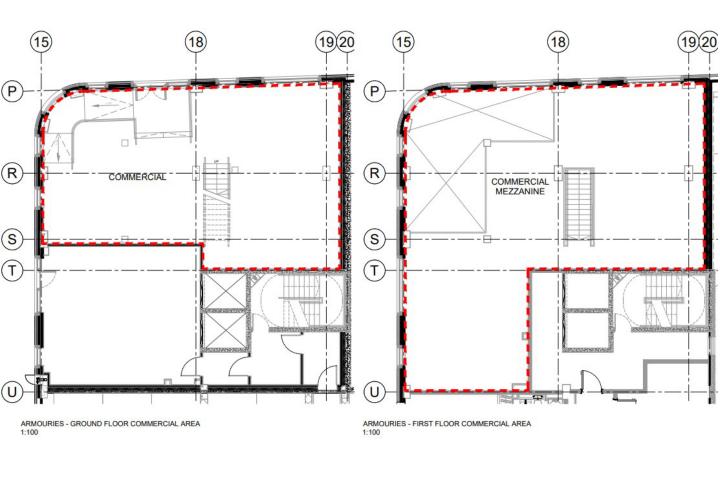

#### **ACCOMODATION**

The commercial property is a ground floor unit with a mezzanine area, as follows –

**Ground Floor:** 116.96 sq. m 1,259 sq. ft **Mezzanine:** 130.53 sq. m 1,405 sq. ft

This property occupies a prominent corner location fronting onto Hurst Street, it will be provided with a shop front installed, and capped off utility services.

# **Commercial Unit To Let**

Unity and Armouries, 133 Bromsgrove Street, Birmingham, B5 6RG

DEMARCATION OF COMMERCIAL AREAS

CREATIVE RETAIL PROPERTY CONSULTANTS for themselves and for the vendors and lessors of the property give notice that: