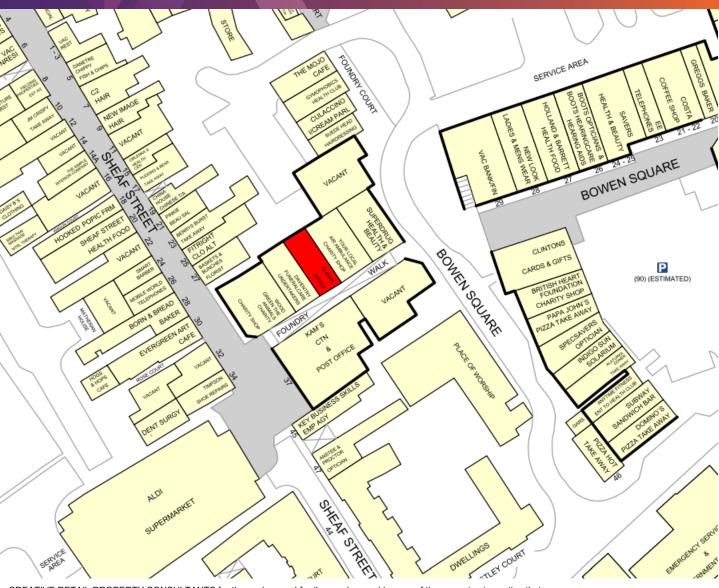

#### LOCATION

Foundry Walk is a busy covered pedestrian mall within Daventry's primary retail core. The mall links Bowen Square to Sheaf Street and is located close to **Waitrose**, **Dominos** and **Boots**. The unit benefits from ample free car parking close by.