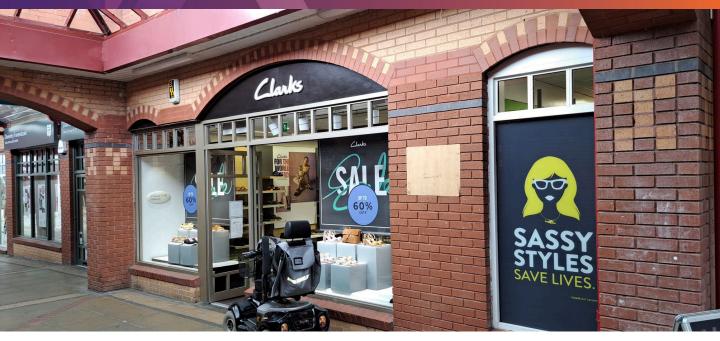

# **TO LET** 4 Foundry Walk, Daventry NN11 4PN

#### LOCATION

Foundry Walk is a busy covered pedestrian mall within Daventry's primary retail core. The mall links Bowen Square to Sheaf Street and is located close to **Waitrose**, **Dominos** and **Boots**. The unit benefits from ample free car parking close by.

#### DESCRIPTION

The premises comprise of a lock-up retail unit with appropriate staff facilities and rear access to a service area for loading.