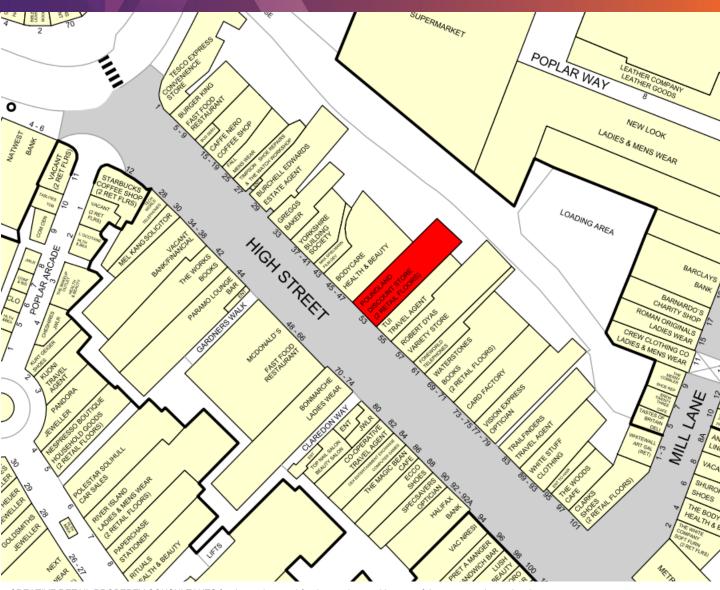

The subject premises are located in a prime trading location on High Street adjacent to **TUI** and **Bodycare**. Other nearby occupiers include; **Robert Dyas, Waterstones, McDonald's**, **Loungers, Starbucks** and **White Stuff**.