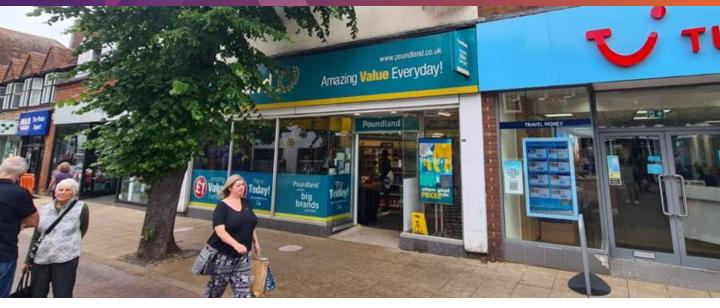

The subject premises are located in a prime trading location on High Street adjacent to **TUI** and **Bodycare**. Other nearby occupiers include; **Robert Dyas, Waterstones, McDonald's**, **Loungers, Starbucks** and **White Stuff**.

#### DESCRIPTION

The property comprises a substantial mid parade ground floor retail premises extending to **2,834 sq. ft.** and is serviced to the rear..