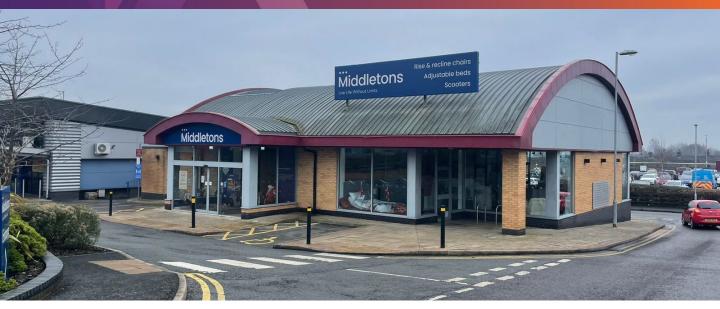

The subject premises are located on the entrance to the shopping park opposite Matalan.

#### **DESCRIPTION**

Jasper Park comprises 4 retail warehouse units with the subject premises being one of the two 'drive-to' pod units on the entrance to the scheme from the A5271.

The unit comprises a single storey open plan retail unit of steel portal frame construction with floor to ceiling glazing.

In addition, the shopping park benefits from 269 dedicated parking spaces and highly visible signage.