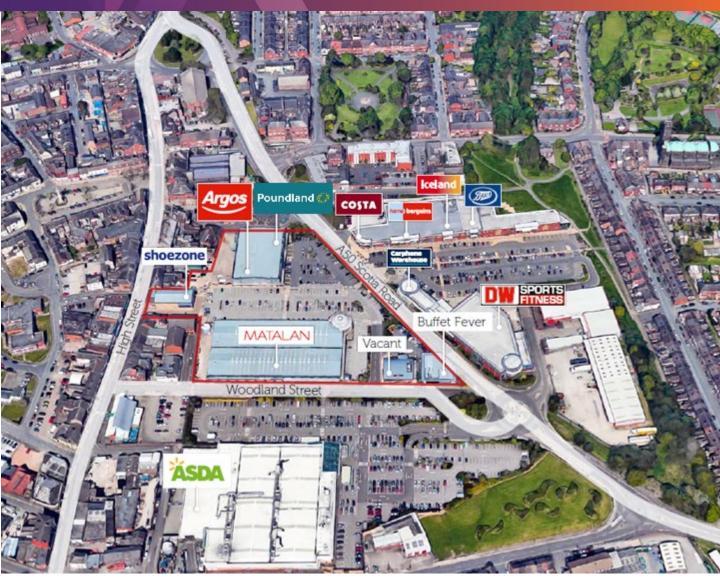

The town benefits from excellent road communications with the A500 linking Tunstall to Junction 16 of the M6 motorway

Jasper Square Retail Park is the focal point for Tunstall's retail offer, combining with the adjacent 77,000 sq ft Asda food store and Alexandra Retail Park 78,300 sq ft.

The subject premises are located on the entrance to the shopping park opposite Matalan.