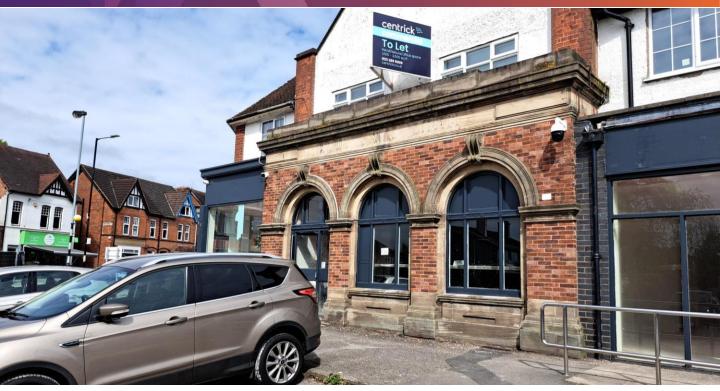

# TO LET RETAIL/LEISURE SPACE

328 Lichfield Road Mere Green B74 2UW

### LOCATION

Mere Green is an affluent commercial centre with strong transport and communication links located approximately 10 miles north-east of Birmingham city centre.

The property occupies an extremely prominent position on the central A5127 Five Ways island in the heart of Mere Green, opposite the Mulberry Walk development. Nearby retailers include; M&S, Cook, Sofa's & Stuff, Majestic Wine, Sainsbury's and Lidl. Mere Green is home to multiple local and national restaurants including but not limited to; Bistrot Pierre, Cock 'n' Bull, Giggling Squid, Romantica, Prezzo, Renato Lounge and Ale Hub.