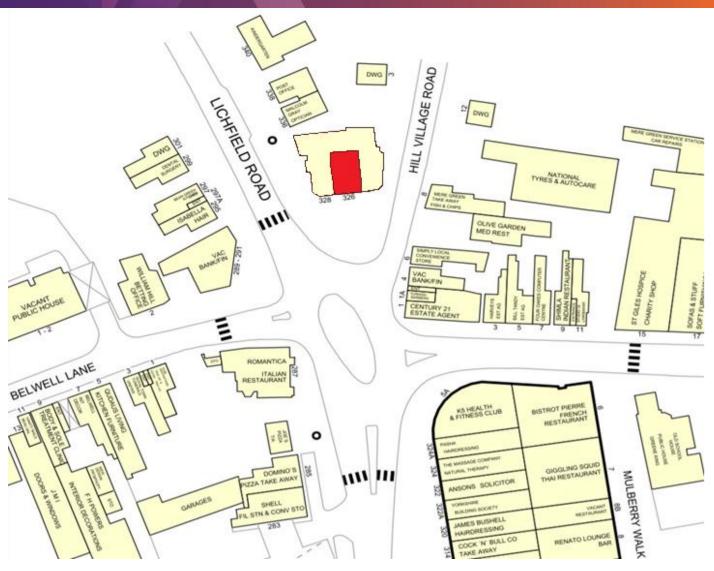

### LOCATION

Mere Green is an affluent commercial centre with strong transport and communication links located approximately 10 miles north-east of Birmingham city centre.

The property occupies an extremely prominent position on the central A5127 Five Ways island in the heart of Mere Green, opposite the Mulberry Walk development. Nearby retailers include; M&S, Cook, Sofa's & Stuff, Majestic Wine, Sainsbury's and Lidl. Mere Green is home to multiple local and national restaurants including but not limited to; Bistrot Pierre, Cock 'n' Bull, Giggling Squid, Romantica, Prezzo, Renato Lounge and Ale Hub.