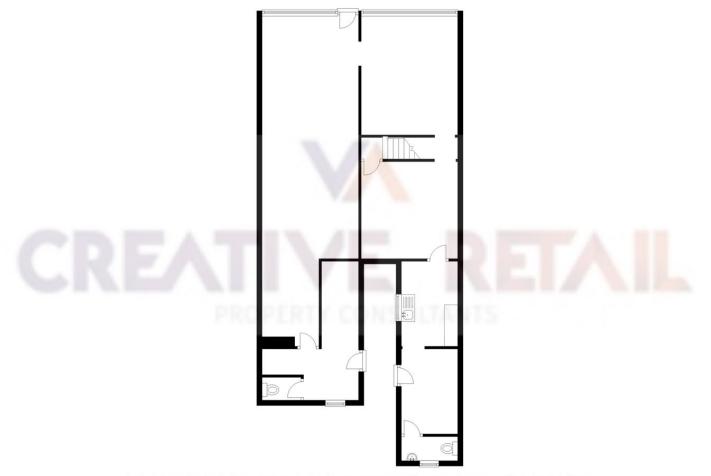

#### ACCOMODATION

The premises comprise of the following approximate floor area:

## **Ground Floor**

| Retail – NIA  | 91.49 sq. m | 984 sq. ft. |  |
|---------------|-------------|-------------|--|
| First Floor   |             |             |  |
| Kitchen -     | 13.43 sq. m | 144 sq. ft. |  |
| Living room – | 13.67 sq. m | 147 sq. ft. |  |
| Office -      | 13.08 sq. m | 140 sq. ft. |  |
| Store –       | 13.04 sq. m | 140 sq. ft. |  |
| Store 2 –     | 5.98 sq. m  | 64 sq. ft.  |  |
| Bathroom –    | 8.81 sq. m  | 95 sq. ft.  |  |

## SUBJECT TO CONTRACT

This plan is for layout guidance only and not drawn to scale unless stated. Window and door openings are approximate. Whilst every care is taken in preparation of this plan, please check all dimesions and shapes before making any decisions reliant upon them. Plan produced using PlanUp.