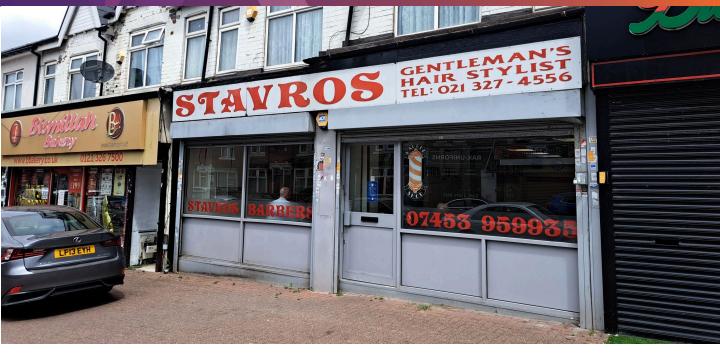

# LOCATION

The premises are situated within a busy local shopping parade, front onto Washwood heath Rd, lie close to the junction with St Margarite's Rd and are located 3 miles east of Birmingham city centre.

#### DESCRIPTION

The premises comprises of two and adjoining retail units with interconnecting upper parts and a rear car parking area. The premises offer a clear refurbishment opportunity.

- Situated in a busy local shopping centre
- Exceptional footfall
- Refurbishment/redevelopment opportunity STP
- Private rear car parking.
- Significant upper parts
- c984sq ft retail space.