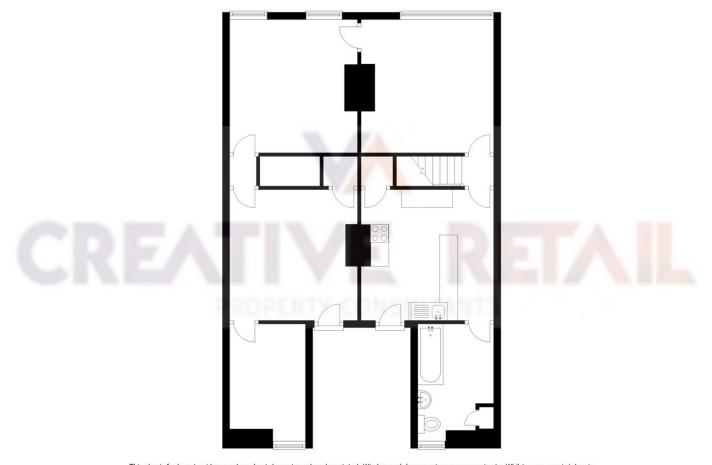

#### ACCOMODATION

The premises comprise of the following approximate floor area:

## **Ground Floor**

| Retail – NIA  | 91.49 sq. m | 984 sq. ft. |  |
|---------------|-------------|-------------|--|
| First Floor   |             |             |  |
| Kitchen -     | 13.43 sq. m | 144 sq. ft. |  |
| Living room – | 13.67 sq. m | 147 sq. ft. |  |
| Office -      | 13.08 sq. m | 140 sq. ft. |  |
| Store –       | 13.04 sq. m | 140 sq. ft. |  |
| Store 2 –     | 5.98 sq. m  | 64 sq. ft.  |  |
| Bathroom –    | 8.81 sq. m  | 95 sq. ft.  |  |

**Floor Plan** 

This plan is for layout guidance only and not drawn to scale unless stated. Window and door openings are approximate. Whilst every care is taken in preparation of this plan, please check all dimesions and shapes before making any decisions reliant upon them. Plan produced using PlanUp.