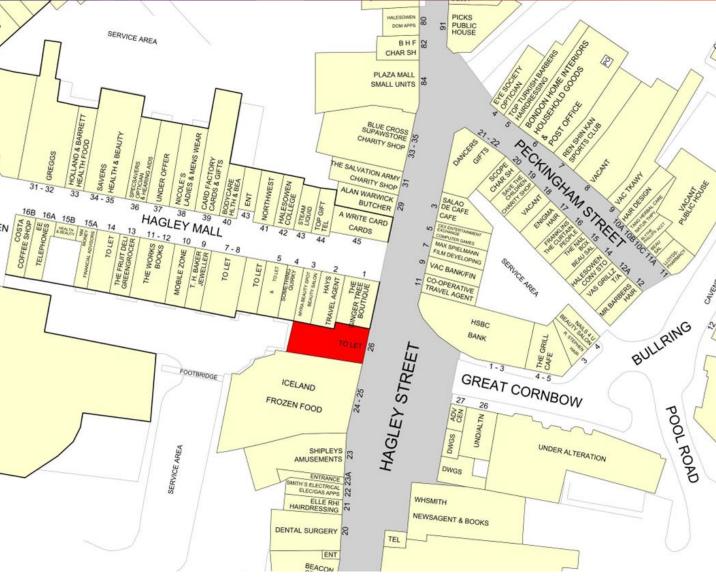

# PRIME SHOP TO LET

26 Hagley Street, Halesowen, B63 4AU

#### **LOCATION**

Halesowen is in the Metropolitan Borough of Dudley, circa 6 miles South of Dudley and 8 miles south west of Birmingham. The town has a primary catchment population of 740,000. The property is located in a prime position on the main retail street which provides direct access into Cornbow Shopping Centre, with retailers in close proximity including **WH Smiths** and **Iceland**.