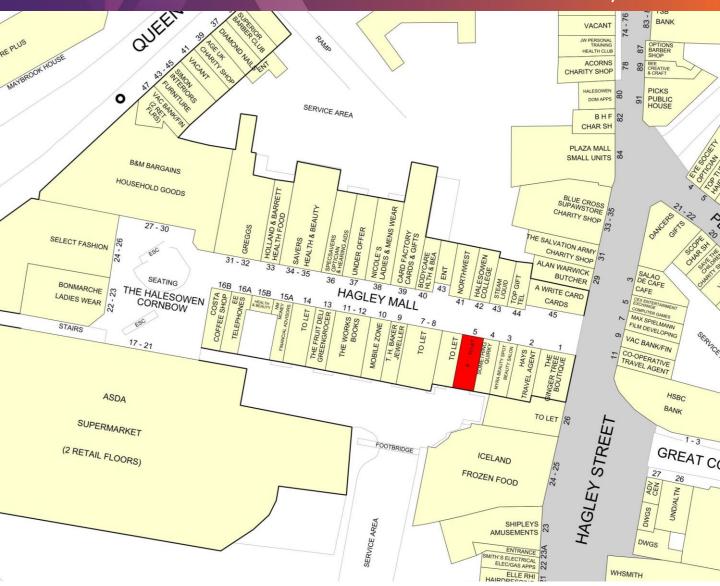

# TO LET

5 Hagley Mall, Cornbow Shopping Centre, Halesowen, B63 4AJ

### **LOCATION**

The shop is located in a prime trading position within the Cornbow Centre, which is anchored by a 76,000 sq ft Asda and has a regular footfall in excess of 200,000 people per week. Nearby national retailers include Card Factory, Specsavers, Select Fashion, Greggs, The Works, Savers, B&M, Costa, EE and Select Fashion.