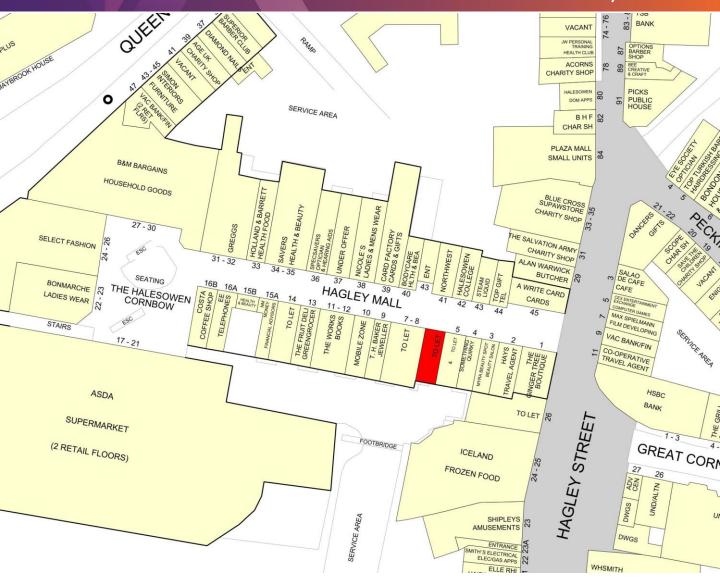

# TO LET

6 Hagley Mall, Cornbow Shopping Centre, Halesowen, B63 4AJ

#### **LOCATION**

The shop is located in a prime trading position within the **Cornbow Centre**, which is anchored by a 76,000 sq ft **Asda** and has a regular footfall in excess of 200,000 people per week. Nearby national retailers include **Card Factory**, **Specsavers**, **Select Fashion**, **Greggs**, **The Works**, **Savers**, **B&M**, **Costa**, **EE** and **Select Fashion**.