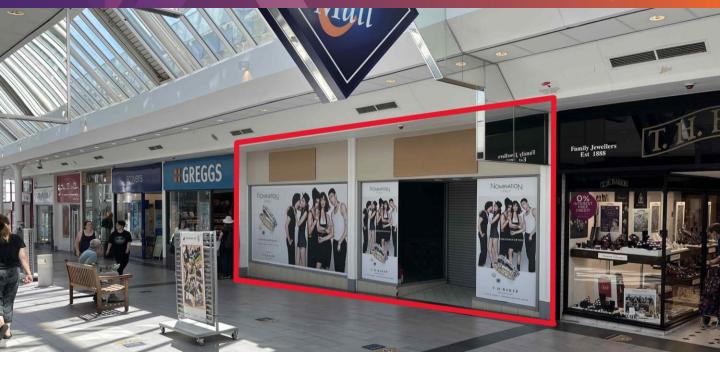

## **TOLET** 7-8 Hagley Mall, Cornbow Shopping Centre, Halesowen, B63 4AJ

#### LOCATION

The shop is located in a prime trading position within the **Cornbow Centre**, which is anchored by a 76,000 sq ft **Asda** and has a regular footfall in excess of 200,000 people per week. Nearby national retailers include **Card Factory**, **Specsavers**, **Select Fashion**, **Greggs**, **The Works**, **Savers**, **B&M**, **Costa**, **EE** and **Select Fashion**.

#### DESCRIPTION

The premises are arranged over ground and first floor, with the following approximate floor areas;

Ground Floor:122,26 sq. m1,316 sq. ftFirst Floor:101.45 sq. m1,092 sq. ft