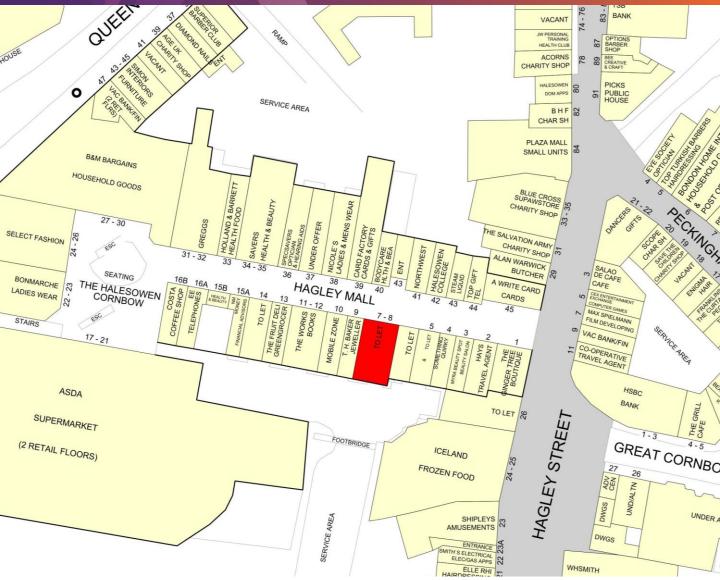

## **TOLET** 7-8 Hagley Mall, Cornbow Shopping Centre, Halesowen, B63 4AJ

#### LOCATION

The shop is located in a prime trading position within the **Cornbow Centre**, which is anchored by a 76,000 sq ft **Asda** and has a regular footfall in excess of 200,000 people per week. Nearby national retailers include **Card Factory**, **Specsavers**, **Select Fashion**, **Greggs**, **The Works**, **Savers**, **B&M**, **Costa**, **EE** and **Select Fashion**.