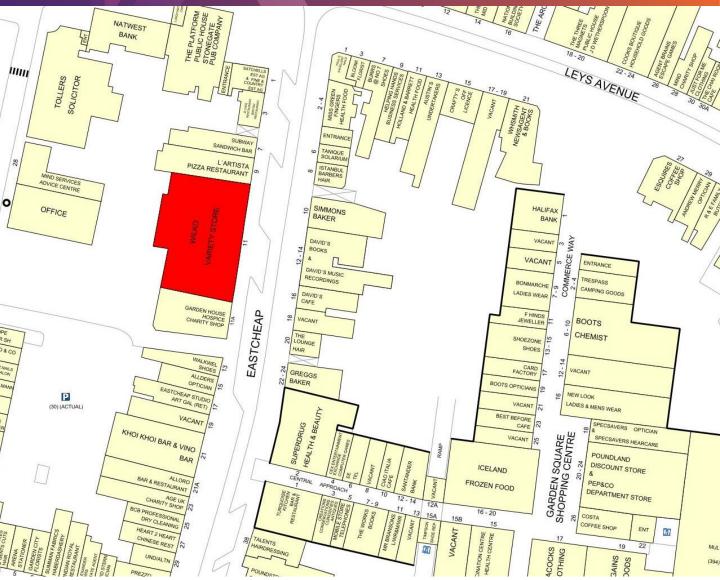

The subject property occupies a large prominent position on Eastcheap in close proximity to the entrance of Garden Square Shopping Centre. Nearby an array of operators including Café, Restaurants and independent and national retailers.