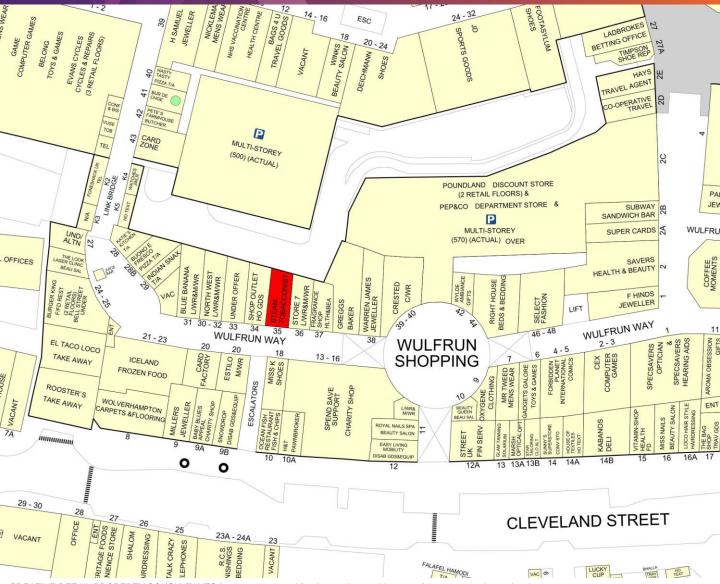

#### **LOCATION**

The Wulfrun Centre is located in Wolverhampton City Centre forming a covered link between the pedestrianized Dudley Street and the Mander Shopping Centre. Onsite NCP multi-storey car park with 570 spaces. The train station and bus and metro stops are all within walking distance.

#### **DESCRIPTION**

The unit is situated nearby **Card Factory**, **Iceland**, **The Fragrance Shop** and in close proximity to **Poundland**.