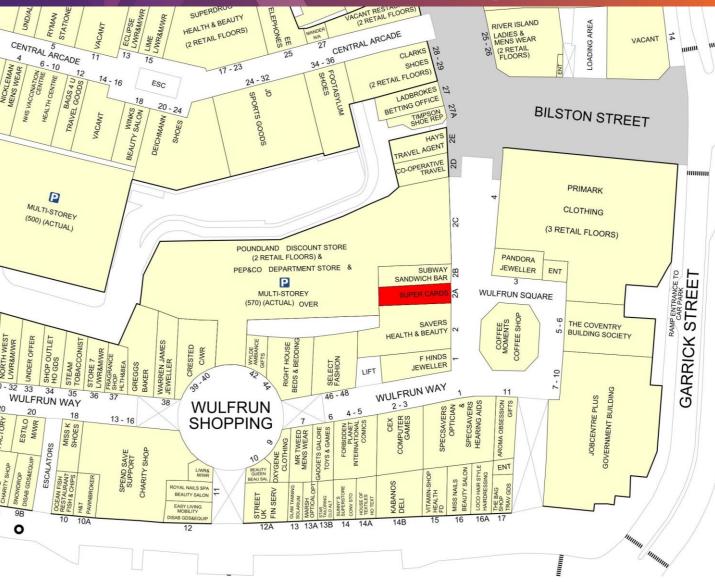

#### **DESCRIPTION**

The unit is situated on Wulfrun Square between **Savers** and **Subway**, opposite **Primark** and in close proximity to **Poundland** and **F Hinds**.