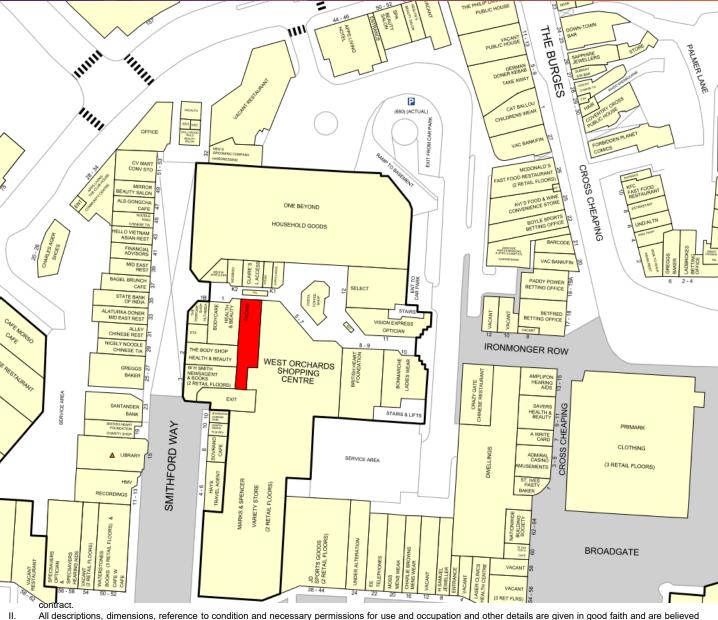

#### DESCRIPTION

The subject property is situated on the busiest entrance into West Orchards where neighboring occupiers include **Bodycare**, **M&S**, **The Perfume Shop**, **The Body Shop and Vision Express**.

#### ACCOMODATION

The shop comprises of the following approximate floor areas:

**Ground Floor**: 120 sq. m 1,292 sq. ft