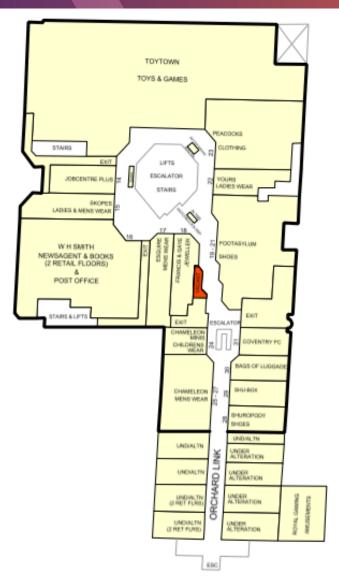

#### DESCRIPTION

The subject property is situated on the First Floor Linkway in West Orchards where neighboring occupiers are **Footasylum**, **Peacocks**, **Yours Clothing**, **Francis & Gaye Jewellers** and **Toy Town**.