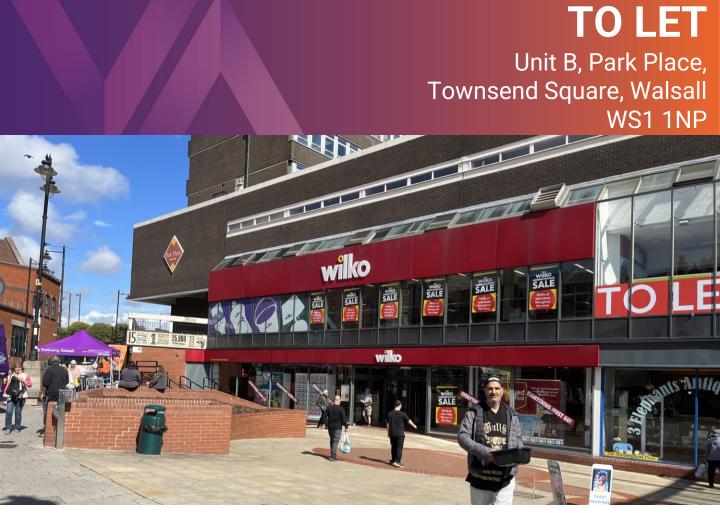

#### LOCATION

The property is prominently situated at the top of prime Park Street in Walsall, forming part of the Park Place Shopping Centre with large frontages onto Park Street, Wisemore and St Pauls Street.

#### **DESCRIPTION**

The property is fitted, ready for immediate occupation and arranged over ground and first floor. The unit is capable of articulated vehicular loading.