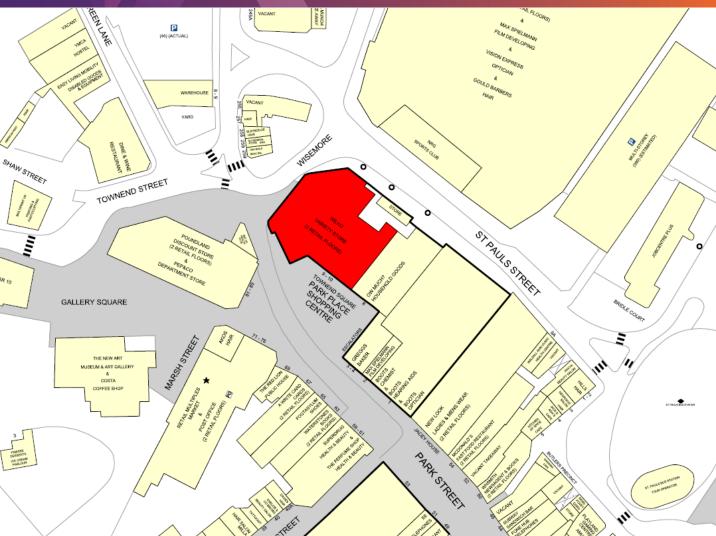

#### LOCATION

The property is prominently situated at the top of prime Park Street in Walsall, forming part of the Park Place Shopping Centre with large frontages onto Park Street, Wisemore and St Pauls Street.

Park Street is Walsall's main shopping street and includes retail assets such as The Saddlers Shopping Centre, **Primark** and numerous national operators, including **Boots, Greggs** and **Poundland.** 