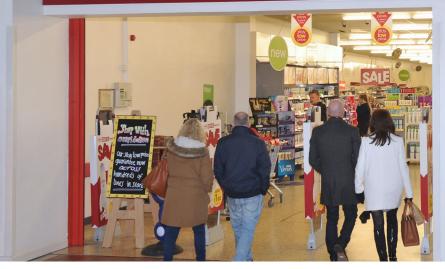

#### **DESCRIPTION**

The Market Centre comprises 25 retail units with ground floor retail sales accommodation and first floor ancillary. In total there is 154,130 sq ft (14,319 sq m) of retail and ancillary accommodation and over the past few years the annual footfall has ranged between approximately 3.8-4M.

The scheme can be accessed from both the town centres high street retailing pitch and also via a surface car park entrance which comprises 294 spaces.