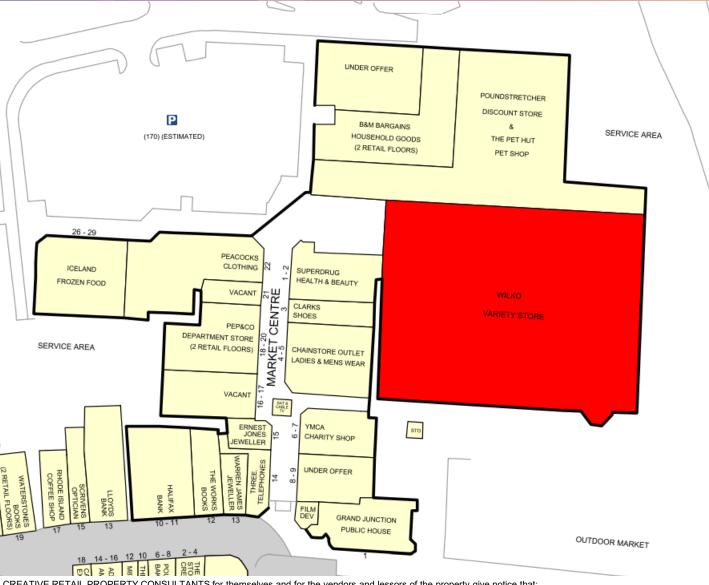

#### **DESCRIPTION**

The Market Centre comprises 25 retail units with ground floor retail sales accommodation and first floor ancillary. In total there is 154,130 sq ft (14,319 sq m) of retail and ancillary accommodation and over the past few years the annual footfall has ranged between approximately 3.8-4M.

The scheme can be accessed from both the town centres high street retailing pitch and also via a surface car park entrance which comprises 294 spaces.