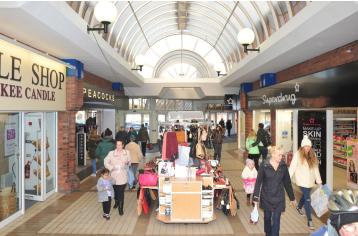

#### **DESCRIPTION**

The Market Centre comprises 25 retail units with ground floor retail sales accommodation and first floor ancillary. In total there is 154,130 sq ft (14,319 sq m) of retail and ancillary accommodation and over the past few years the annual footfall has ranged between approximately 3.8-4M.

The scheme can be accessed from both the town centres high street retailing pitch and also via a surface car park entrance which comprises 294 spaces.