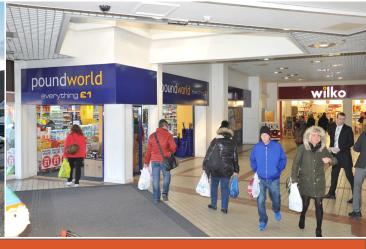

#### **DESCRIPTION**

The Market Centre comprises 25 retail units with ground floor retail sales accommodation and first floor ancillary. In total there is 154,130 sq ft (14,319 sq m) of retail and ancillary accommodation and over the past few years the annual footfall has ranged between approximately 3.8-4M.

The scheme can be accessed from both the town centres high street retailing pitch and also via a surface car park entrance which comprises 294 spaces.