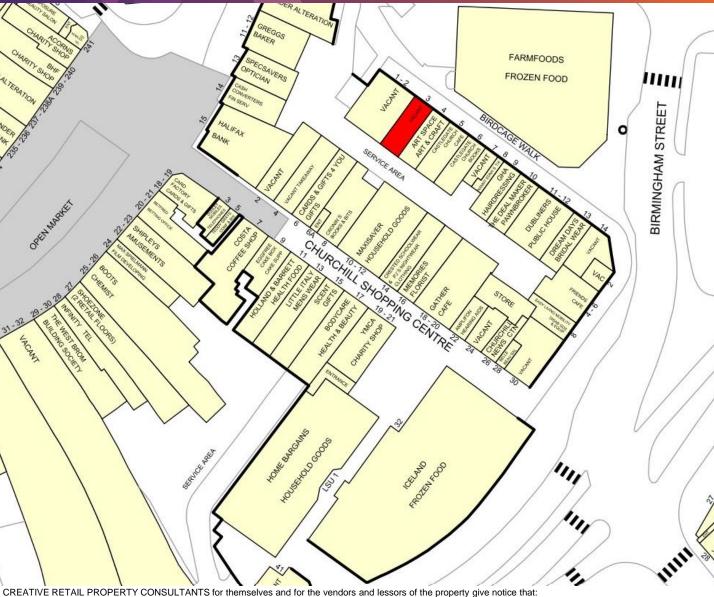

The Churchill Shopping Centre is the prime covered shopping centre in the town which strategically connects Castle Street and the central bus station. The centre is anchored by **Iceland** and **Home Bargains** and has multiple car parks in the immediate vicinity.