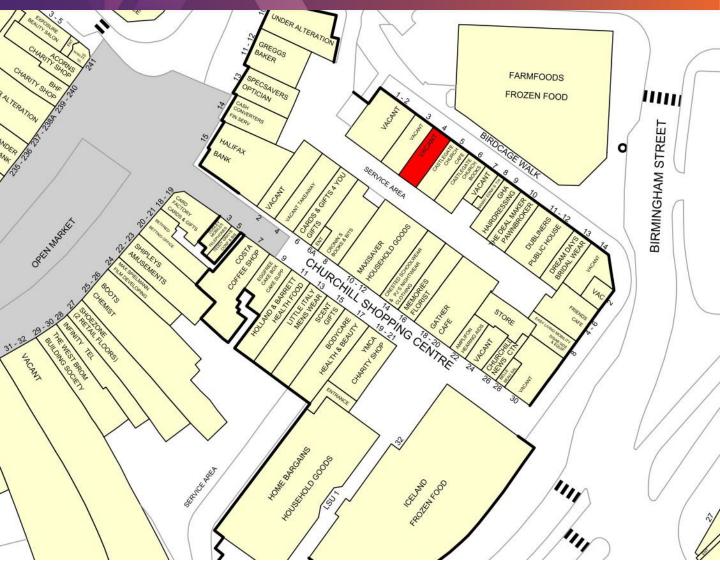

The Churchill Shopping Centre is the prime covered shopping centre in the town which strategically connects Castle Street and the central bus station. The centre is anchored by **Iceland** and **Home Bargains** and has multiple car parks in the immediate vicinity.