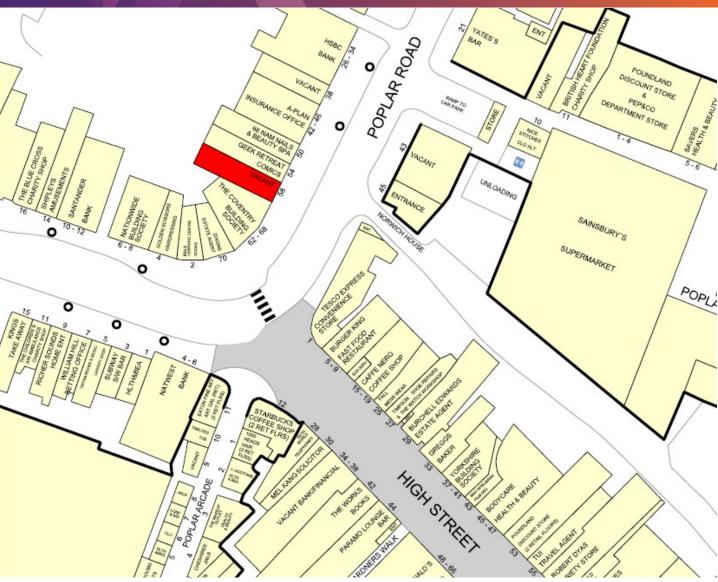

# **DESCRIPTION**

58 Poplar Road is located in the heart of Solihull town centre, in amongst the town's bus stops at its interchange between Poplar Road and Station Road.

Parking facilities are conveniently located close by within the Touchwood Shopping Centre and Mell Square and nearby occupiers include Coventry Building Society and Tesco and Burger King.