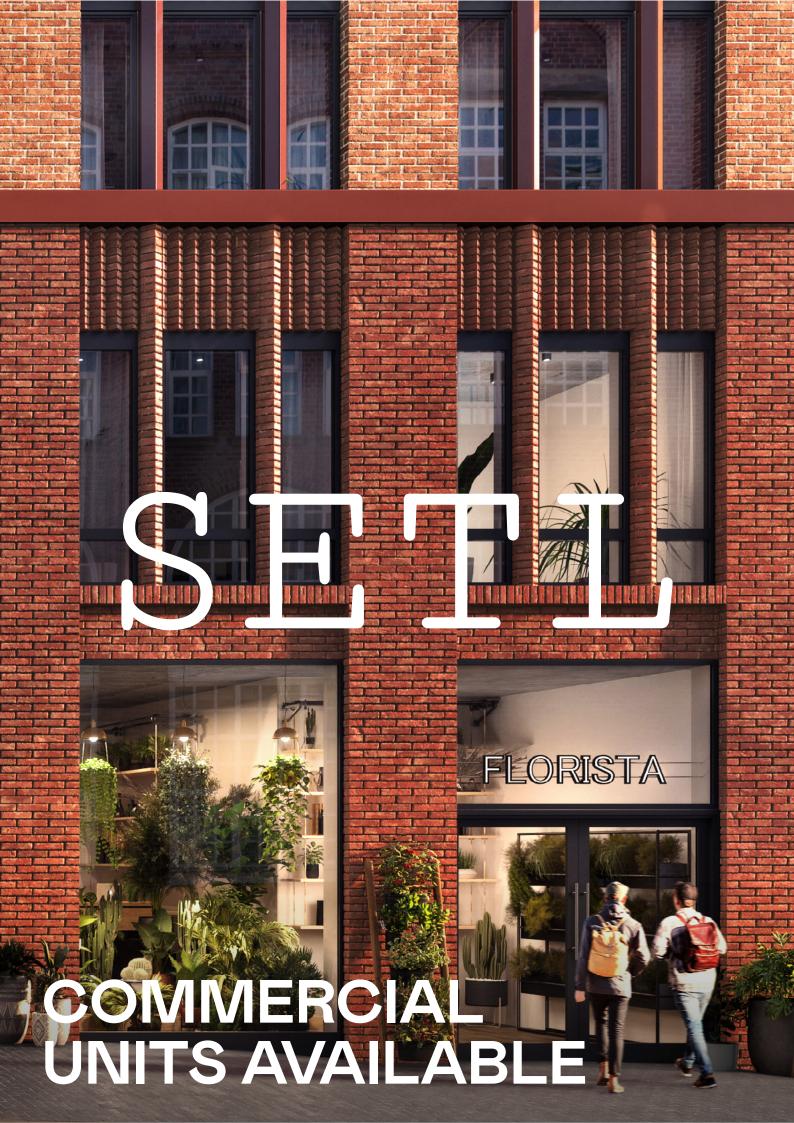

# **TWO GROUND FLOOR COMMERCIAL UNITS AVAILABLE AT SETL**

- **\* UNIT A:** 45.8 M<sup>2</sup> / 493 FT<sup>2</sup>
- **⊹UNIT B**: 171.8 M<sup>2</sup> / 1849 FT<sup>2</sup>
- **\* PRIME LOCATION ON LUDGATE HILL**
- **\* SITUATED IN A NEW APARTMENT BLOCK**
- **\* AVAILABLE FROM Q2 2024**