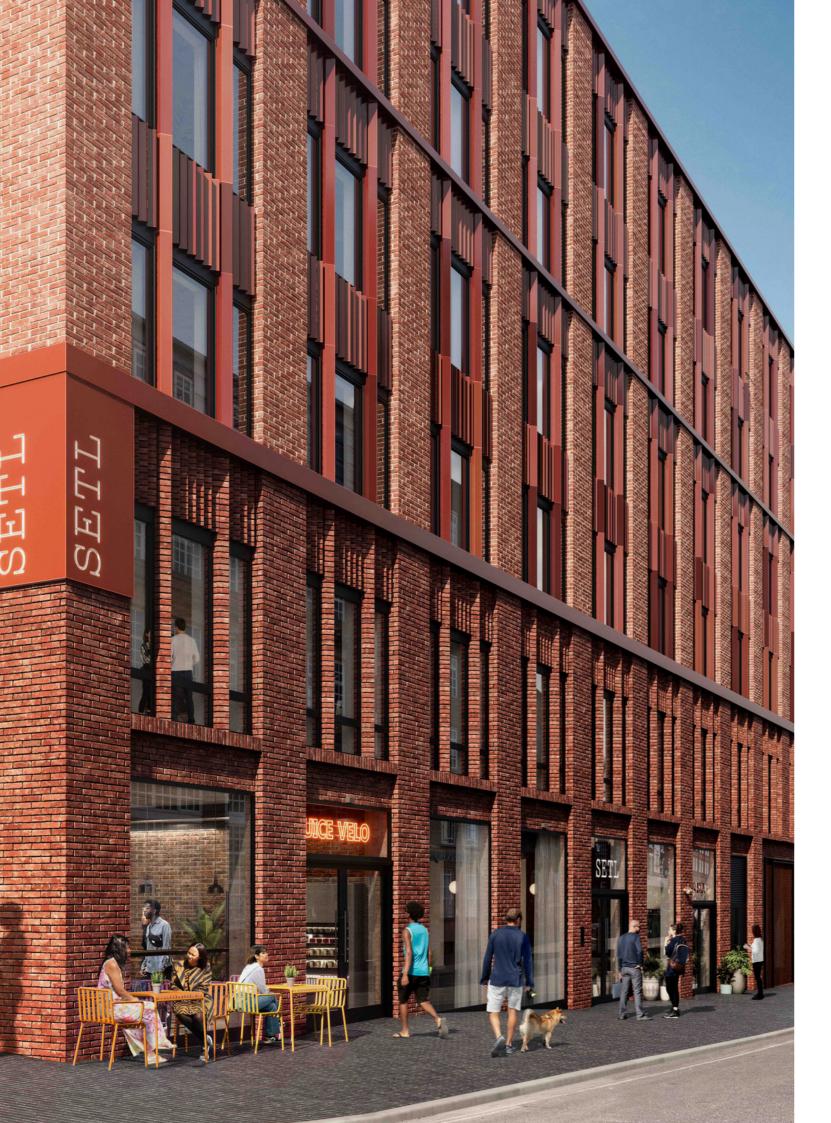

# **TWO GROUND FLOOR COMMERCIAL UNITS AVAILABLE AT SETL**

- **\* UNIT A:** 45.8 M<sup>2</sup> / 493 FT<sup>2</sup>
- **⊹UNIT B**: 171.8 M<sup>2</sup> / 1849 FT<sup>2</sup>
- **\* PRIME LOCATION ON LUDGATE HILL**
- **\* SITUATED IN A NEW APARTMENT BLOCK**
- **\* AVAILABLE FROM Q2 2024**

# <section-header><text>

The Jewellery Quarter is the original creative neighbourhood, home to 700-jewellery makers, alongside indie shops, creative studios, and incredible restaurants, cafes and bars. At its centre is the beautiful St. Paul's Square – with Setl close by.