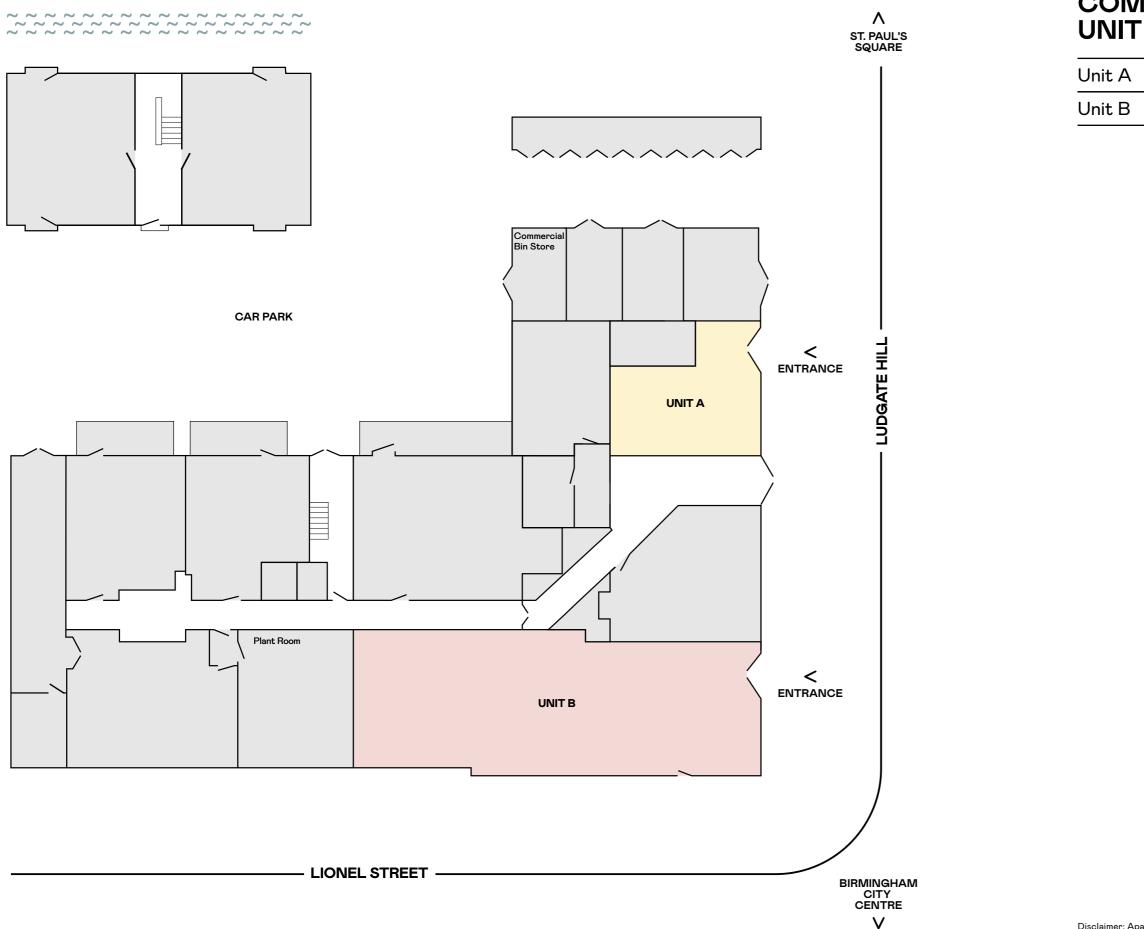

# **TWO GROUND FLOOR COMMERCIAL UNITS AVAILABLE AT SETL**

- **\* UNIT A:** 45.8 M<sup>2</sup> / 493 FT<sup>2</sup>
- **⊹UNIT B**: 171.8 M<sup>2</sup> / 1849 FT<sup>2</sup>
- **\* PRIME LOCATION ON LUDGATE HILL**
- **\* SITUATED IN A NEW APARTMENT BLOCK**
- **\* AVAILABLE FROM Q2 2024**

# **GROUND FLOOR**

# COMMERCIAL

Ν

# AREA

 $45.8 \text{ m}^2 / 493 \text{ ft}^2$ 

 $171.8 \text{ m}^2 / 1849 \text{ ft}^2$ 

Disclaimer: Apartment sizes may vary and furniture is for illustration purposes only.