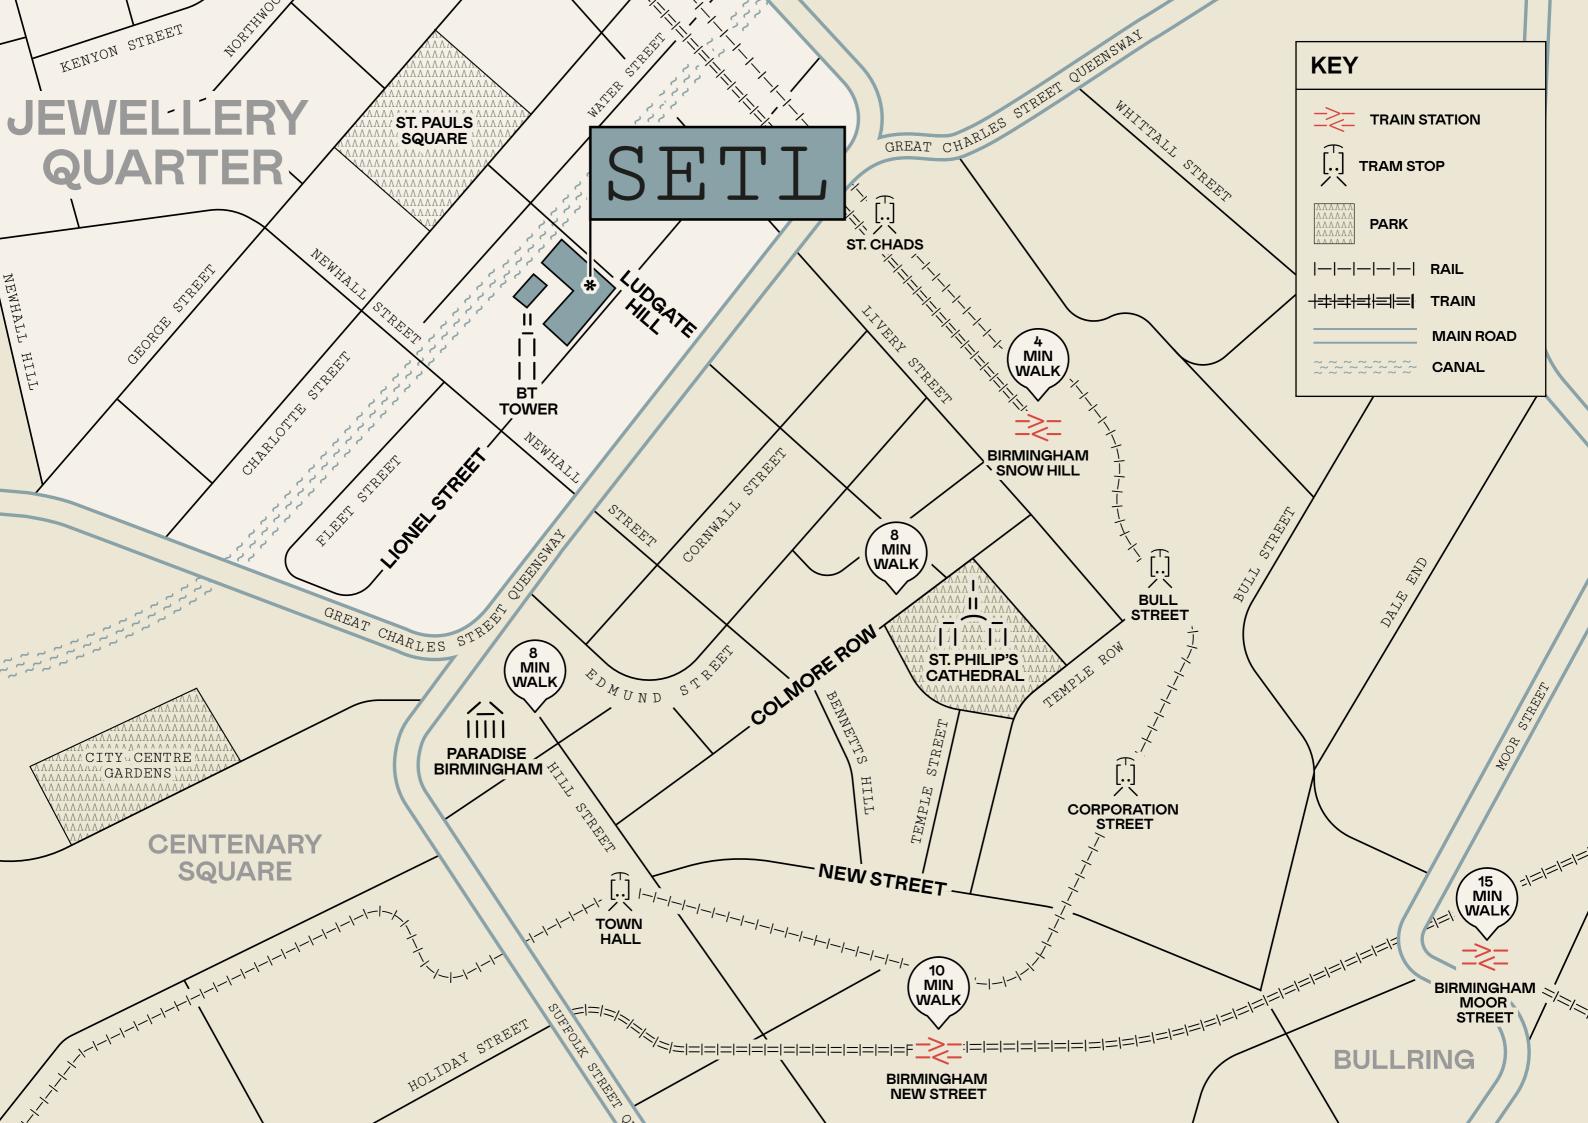

# <section-header><text>

The Jewellery Quarter is the original creative neighbourhood, home to 700-jewellery makers, alongside indie shops, creative studios, and incredible restaurants, cafes and bars. At its centre is the beautiful St. Paul's Square – with Setl close by.

# **FIND US**

Setl, 50 Ludgate Hill, Birmingham, B3 1FG

SET

SET.

setl.space

H

-

H