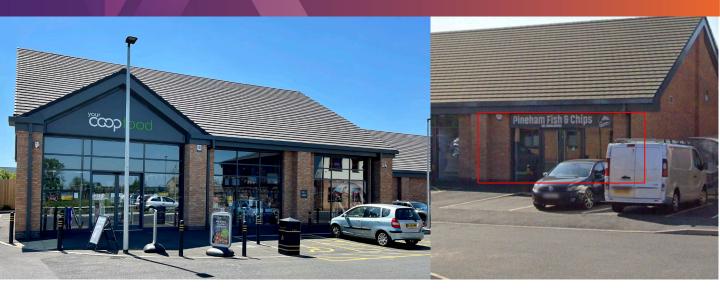

#### **LOCATION**

The premises are located in a busy neighborhood parade, adjacent a Co-Op in a new Local Centre development on the edge of Dragon Fly Meadows. The retail centre is situated opposite the new Pineham Barns Primary School, serving the adjoining

Prologis Park and wider housing. Pineham lies just off Junction 15A of the M1.

#### **DESCRIPTION**

The property is a single-storey terrace unit, situated between a new Co-Op Food Convenience store and Pineham Fish & Chips. The unit benefits from new full-height glazed shop front with double pedestrian doors and rear access for loading. The scheme has dedicated car parking.