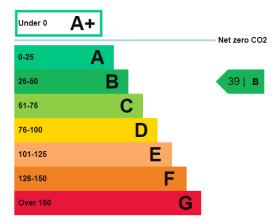

#### **Ground Floor:**

Gross ground floor area: 1,000 sq ft 92.9 sq m

This property's current energy rating is B.