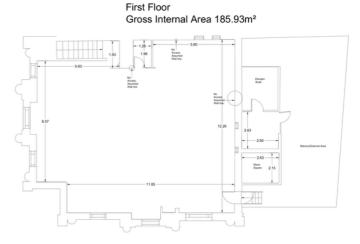

#### **ACCOMODATION**

The premises comprise of the following approximate floor area:

**GROUND FLOOR:** 

266.71 sq.m 2,870 sq. ft

**FIRST FLOOR:** 

185.93sq. m 2,001 sq. ft

**BASEMENT:** 

181.02 sq. m 1,948 sq. ft