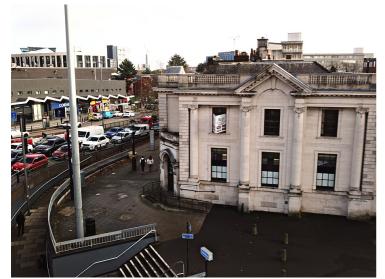

#### **DESCRIPTION**

The unit forming part of the Calthorpe Estate, is located fronting Islington Row Middleway, the A4540 adjacent to Fiveways Roundabout within the inner ring road of Birmingham City Centre. Adjacent retailers include – Laghi's Deli, Eye Opticians, and The Sandwich Club. The unit further benefits from rear access.