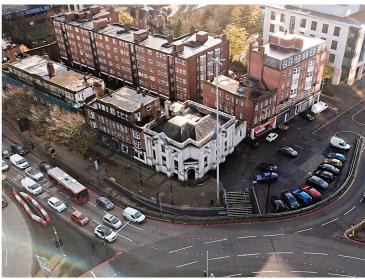

#### **DESCRIPTION**

The unit forming part of the Calthorpe Estate, is located fronting Islington Row Middleway, the A4540 adjacent to Fiveways Roundabout within the inner ring road of Birmingham City Centre. Adjacent retailers include – Laghi's Deli, Eye Opticians, and The Sandwich Club. The unit further benefits from rear access.