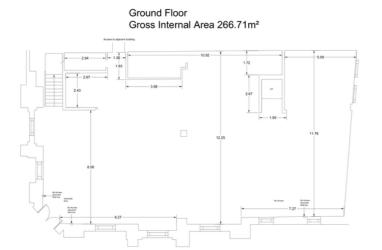

#### **ACCOMODATION**

The premises comprise of the following approximate floor area:

**GROUND FLOOR:** 

266.71 sq.m 2,870 sq. ft

**FIRST FLOOR:** 

185.93sq. m 2,001 sq. ft

**BASEMENT:** 

181.02 sq. m 1,948 sq. ft