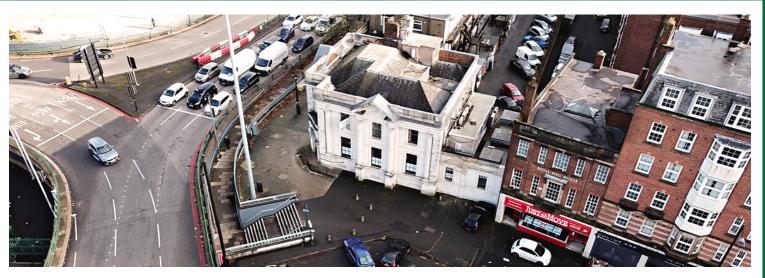

#### **DESCRIPTION**

The unit forming part of the Calthorpe Estate, is located fronting Islington Row Middleway, the A4540 adjacent to Fiveways Roundabout within the inner ring road of Birmingham City Centre. Adjacent retailers include – Laghi's Deli, Eye Opticians, and The Sandwich Club. The unit further benefits from rear access.