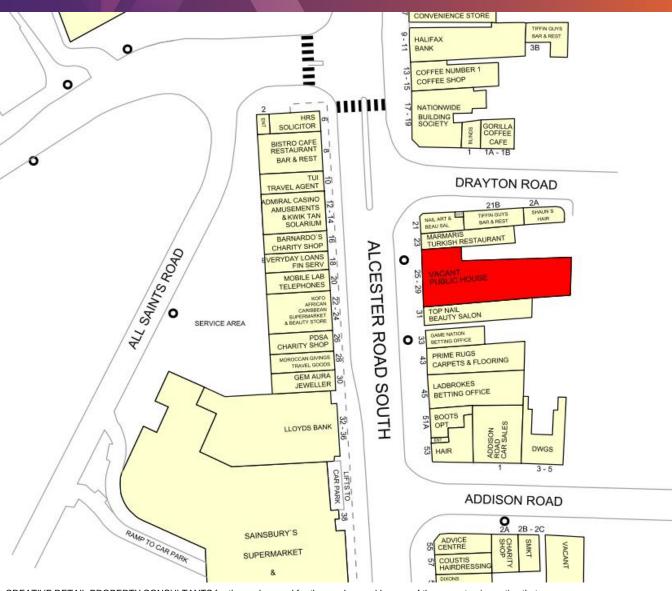

#### LOCATION

The premises are situated within the heart of the popular Birmingham suburb of Kings Heath. The property is close to the junction with Drayton Road and occupiers including **Sainsburys**, **Coffee #1, Halifax, Boots Opticians, Lloyds Bank etc.** 