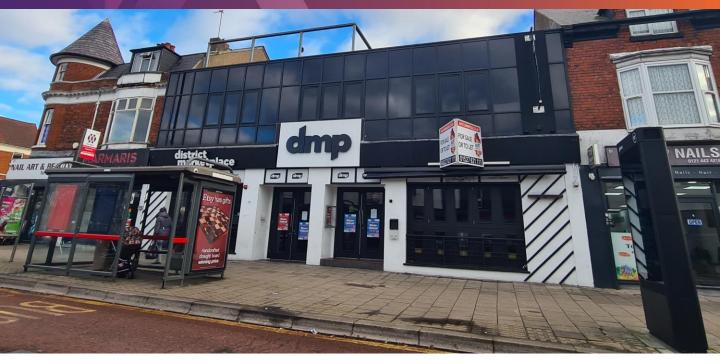

# **FOR SALE OR TO LET** 25/29 Alcester Road South, Kings Heath B14 7JQ

## DESCRIPTION

This large property was previously occupied by Wetherspoons and latterly by District Market Place.

The property is suitable for many uses including bar, restaurant, retail etc. -subject to any planning and licence requirements.

The premises have good loading facilities at the side, together with limited car parking, approached via Drayton Road.