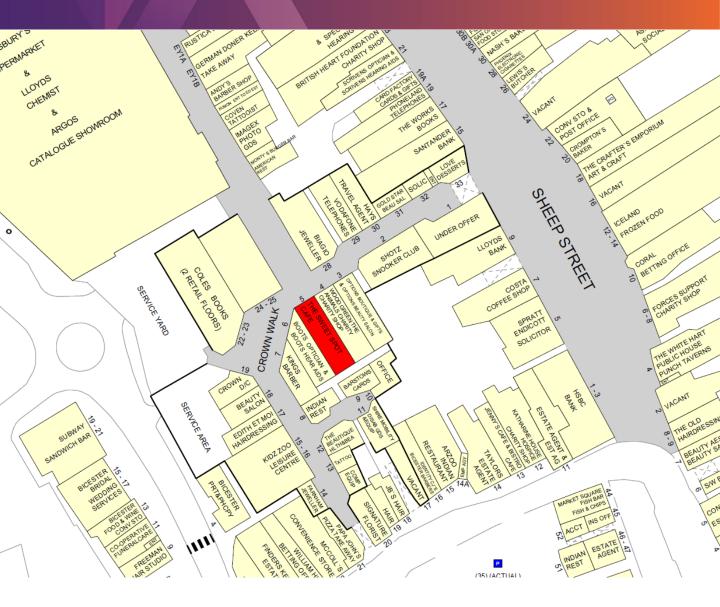

# LOCATION

The Unit occupies a prominent central "crossroads" position within the **Crown Walk Shopping Centre** in close proximity to both Sheep Street and the Sainsbury's / Argos Superstore.

Occupiers nearby include:

Coles Books, WH Smith, Vodafone, Biaggio Jewellers, Boots Opticians and Sainsbury's