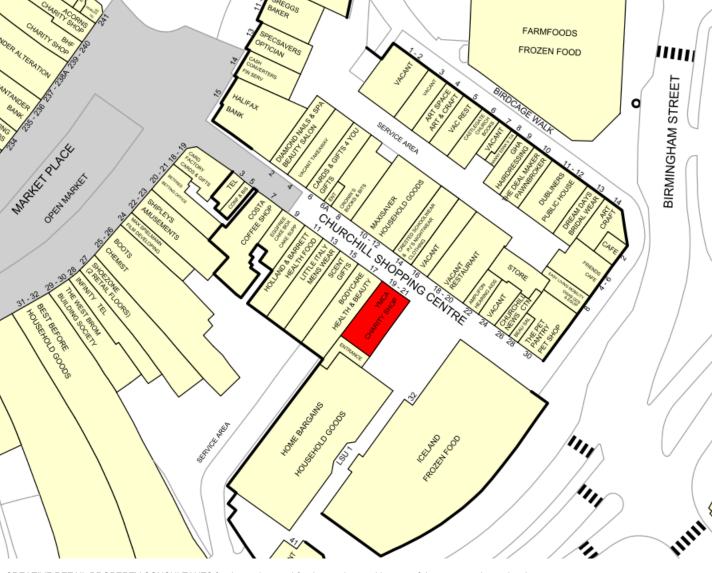

The Churchill Shopping Centre is the prime covered shopping centre in the town which strategically connects Castle Street and the central bus station. The centre is anchored by **Iceland**, and **Home Bargains** and has multiple car parks in the immediate vicinity.