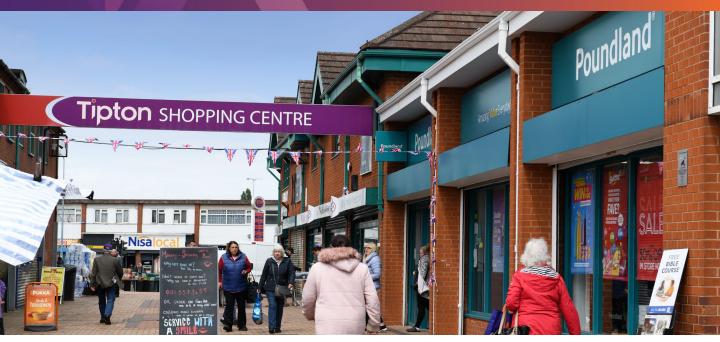

#### LOCATION

Tipton Centre fronts Owen Street and is situated opposite the junction with Wood Street, close to Tipton Train Station. The Centre is located 1 mile north of Dudley and benefits from over 16,000 vehicle movements per day.

## **DESCRIPTION**

Tipton Centre comprises a modern community Centre that consists of 28 retail units, along with first floor office suites and the local library. The Centre benefits from generous free car parking and a central square that hosts a weekly market along with other seasonal events.

Occupiers include a mix of local and national covenants including **Poundland, The West Brom** and **Bupa Dental Care**.