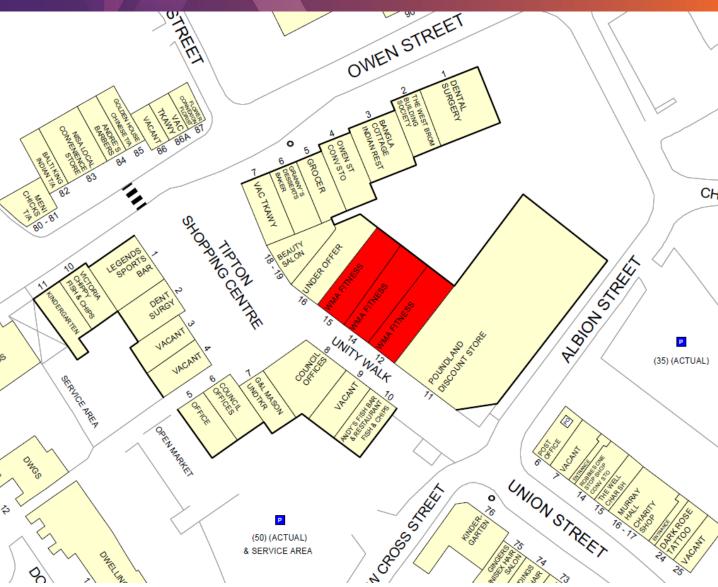

# TO LET

Units 12, 14 and 15 Unity Walk, Tipton Centre, Tipton DY4 8EZ

# ACCOMODATION

The available premises comprise the following floor areas:

| Address       | Sq. ft.       | Sq. M        |
|---------------|---------------|--------------|
| 12 Unity Walk | 1,155 sq. ft  | 107.29 sq. m |
| 14 Unity Walk | 1,166 sq. ft. | 108.32 sq. m |
| 15 Unity Walk | 1,166 sq. ft. | 108.32 sq. m |