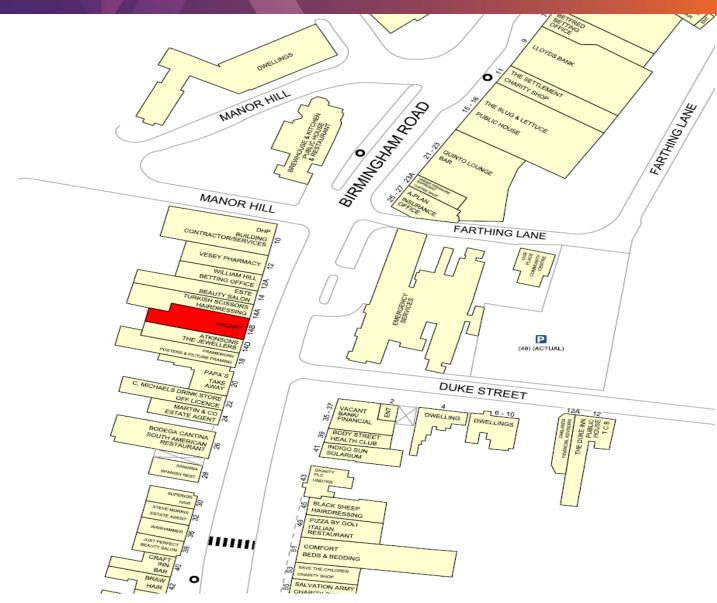

#### LOCATION

The premises are located on the busy A5127 Birmingham Road, which is the main arterial route into Sutton Coldfield town centre approximately 6 miles north of Birmingham city centre.

Birmingham Road is the focal point for food and beverage operators in Sutton Coldfield with an abundance of popular venues including; Pizza By Goli, Bodega Cantina, Brewhouse & Kitchen, Quinto Lounge, Pizza Express, Nandos, Slug & Lettuce, ASK and Craft Inn.

Other nearby occupiers include; Tesco Express, Lloyds Bank and Aldi.