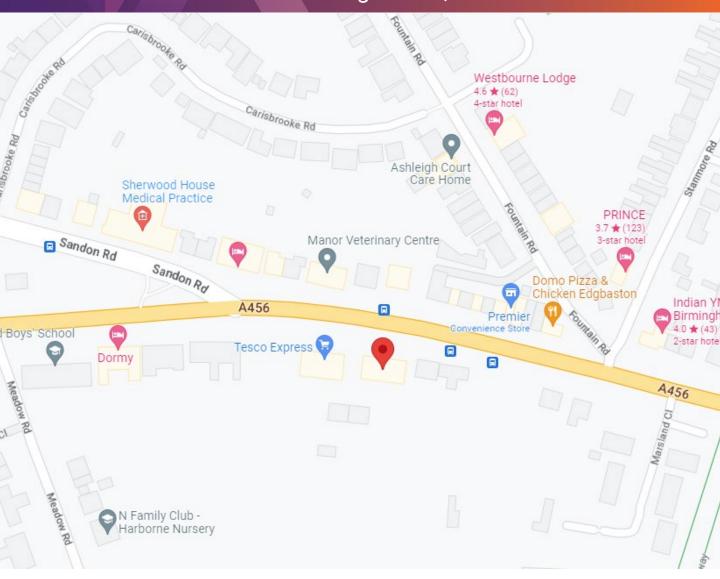

## LOCATION

The subject property is located on Hagley Road, Edgbaston, approximately 3 miles West of Birmingham city centre. Edgbaston is a densely populated, leafy suburban area and Hagley Road is the principal Westerly route out of the city, boasting a daily traffic count of approx. 30,000 vehicles.

The subject premises is located adjacent to Tesco Express and various other commercial uses. Hagley Road is home to a number of quality retail, leisure, hotel and office occupiers.