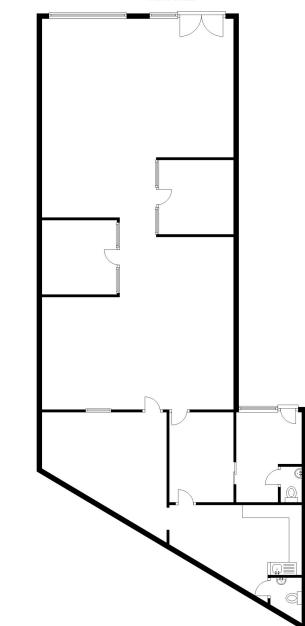

#### ACCOMODATION

The premises comprise of the following approximate floor area:

| Internal Width (max) | 7.48m      | 24'6"     |
|----------------------|------------|-----------|
| Net Internal Area    | 84.73 sq m | 912 sq ft |

There is a separate rear office accessed via the side of the property (approx. 320 sq. ft). This area can either be let separately or include with the showroom. Further information available upon request.

## **TO LET** 32 Station Rd, Marston Green, B37 7AU \*SUBJECT TO VACANT POSSESSION\*

Floor Plan

This plan is for layout guidance only and not drawn to scale unless stated. Window and door openings are approximate. Whilst every care is taken in preparation of this plan, please check all dimesions and shapes before making any decisions reliant upon them.