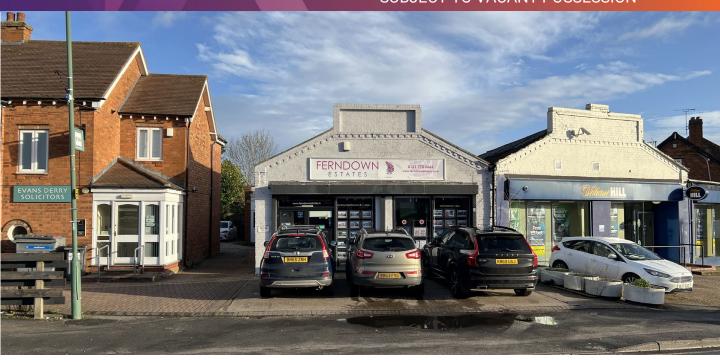

#### LOCATION

The property occupies a prominent location on the central roundabout on Station Road in Marston Green, which is the retailing focal point for the area and only a short walk from the train station.

Nearby occupiers of note include; William Hill, Subway and One Stop.

#### DESCRIPTION

The property comprises a ground floor office/showroom with a full height glazed frontage and forecourt parking (c.3 vehicles). There are WC facilities to the rear.