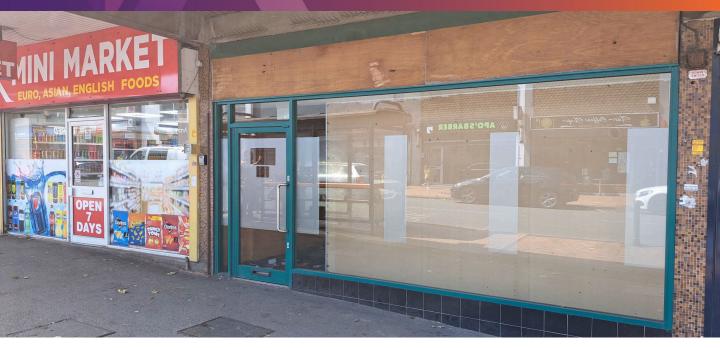

# **TO LET** 38 High Street, Brownhills, WS8 6EL

- Busy retail location
- Ample free car parking nearby
- Close to Tesco, Costa Coffee and Greggs.
- NIA 1,089 sq. ft.

#### DESCRIPTION

The premises comprise of a lock-up retail unit with first floor storage and rear access to a service area for loading.