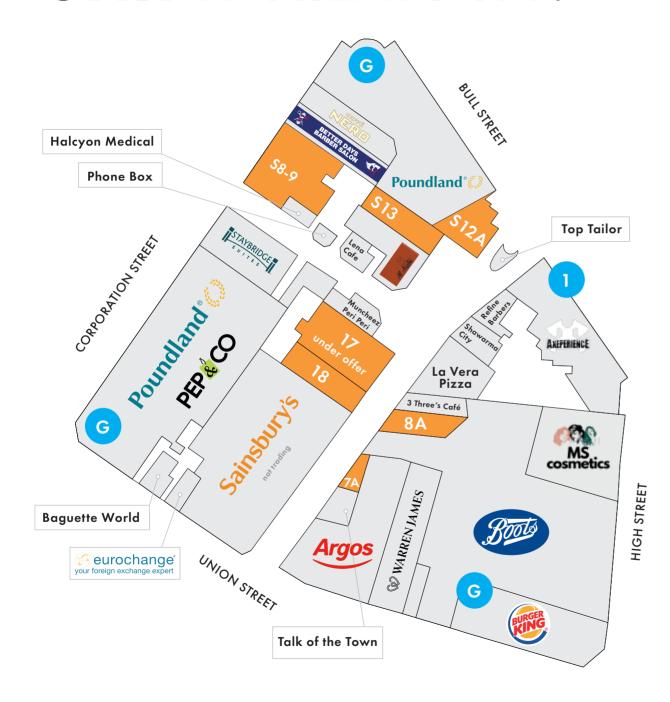

of retail and F&B floor space.

**UNITS AVAILABLE** 

## UNIT AVAILABILITY.

| Unit | Area s | Area sq ft |  |
|------|--------|------------|--|
| S8-9 | 3,000  | Ground     |  |
| S12A | 1,234  | Ground     |  |
| S13  | 1,085  | Ground     |  |
|      | 934    | Level 1    |  |
| 7A   | 327    | Ground     |  |

| Unit | Area sq ft |         |
|------|------------|---------|
| 8A   | 150        | Ground  |
| 17   | 2,463      | Ground  |
|      | 2,898      | Level 1 |
| 18   | 1,095      | Ground  |
|      | 522        | Level 1 |