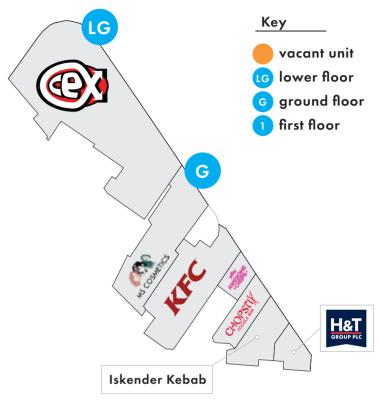

of retail and F&B floor space.

**UNITS AVAILABLE** 

## UNIT AVAILABILITY.

| Unit | Area s | Area sq ft |  |
|------|--------|------------|--|
| S8-9 | 3,000  | Ground     |  |
| S12A | 1,234  | Ground     |  |
| S13  | 1,085  | Ground     |  |
|      | 934    | Level 1    |  |
| 7A   | 327    | Ground     |  |

| Unit | Area sq ft |         |
|------|------------|---------|
| 8A   | 150        | Ground  |
| 17   | 2,463      | Ground  |
|      | 2,898      | Level 1 |
| 18   | 1,095      | Ground  |
|      | 522        | Level 1 |