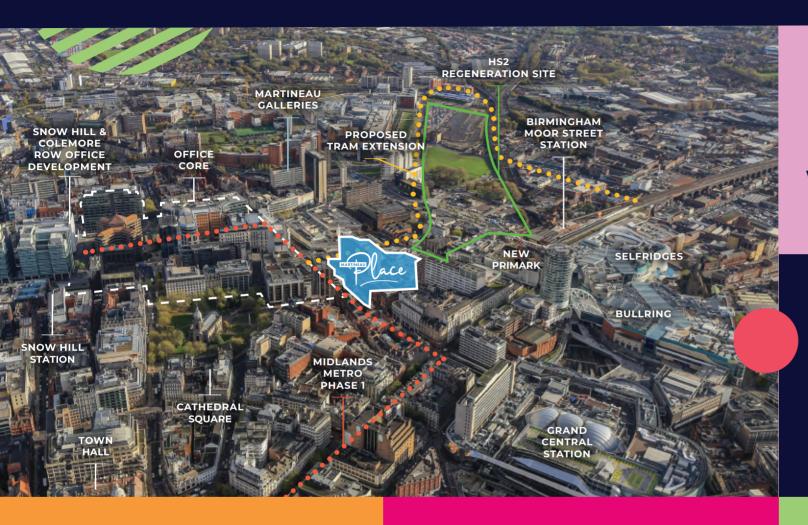

## THE HEART OF SHOPPING IN BIRMINGHAM.

Major businesses located within a short walk include Lloyds, HSBC, Barclays, DLA Piper, Shoosmiths, Pinsent Masons, KPMG, EY, PWC, WSP, Deutsche Bank, Network Rail and HM Revenue & Customs.

Whether it's the 2022
Commonwealth Games, new city centre developments, public transport improvements, Birmingham is bustling with activity and open for business.

Birmingham is the second-largest city in the UK, with roughly 1.2 million inhabitants within the city area, 2.8 million inhabitants within the urban area, and 4.3 million inhabitants within the metropolitan area.

Prime central location that benefits from excellent transport connectivity and is only a short walk from the 3 city centre train stations.

High footfall environment that benefits from significant frontage onto the High Street and Corporation Street.