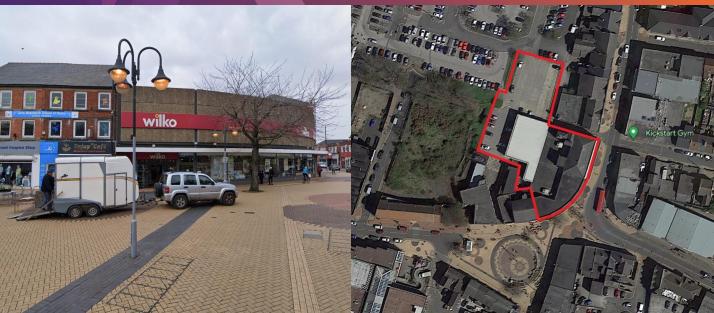

The subject property occupies a large prominent position on the juncture of Outram Street and the pedestrianized Portland Square. Nearby occupiers include **Angling Direct** and **Halfords.** The property sits near the entrance to Idelwells Shopping Centre.

#### **DESCRIPTION**

The property is fitted, ready for immediate occupation and arranged over ground and first floor. The unit is capable of articulated vehicular loading and includes a large service yard and car park to the rear.