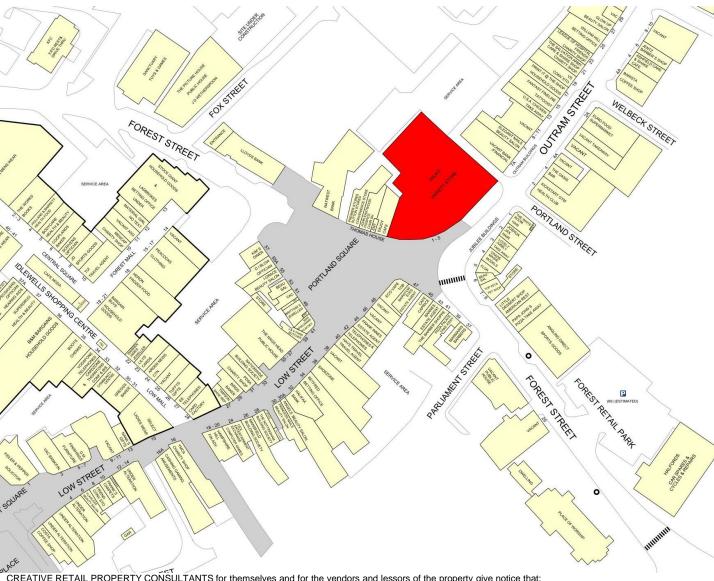

The subject property occupies a large prominent position on the juncture of Outram Street and the pedestrianized Portland Square. Nearby occupiers include **Angling Direct** and **Halfords.** The property sits near the entrance to Idelwells Shopping Centre.