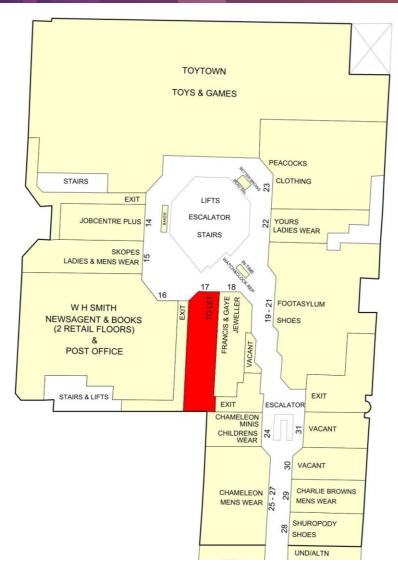

### **DESCRIPTION**

The subject property is well positioned on the busy Central Mall near to **Post Office** and jeweller **Francis & Gaye**.