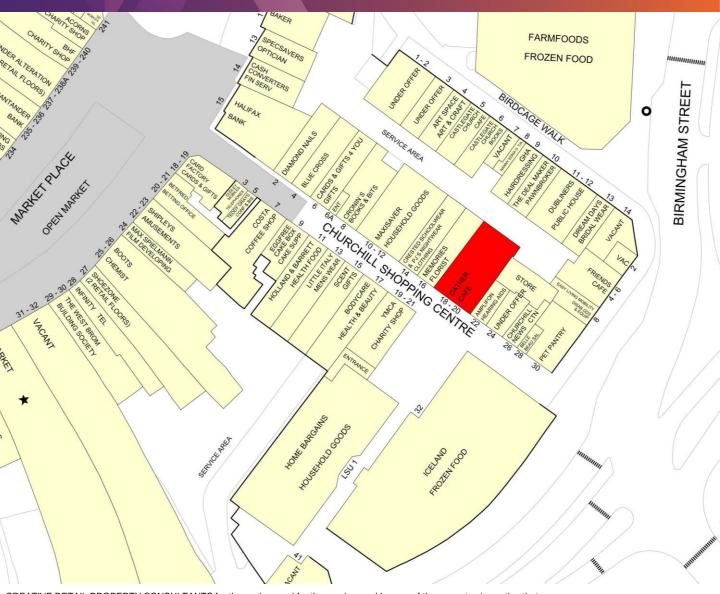

## **TO LET** Unit 18-20 Churchill Shopping Centre Dudley, DY2 7BJ

The Churchill Shopping Centre is the prime covered shopping centre in the town which strategically connects Castle Street and the central bus station. The centre is anchored by **Iceland**, and **Home Bargains** and has multiple car parks in the immediate vicinity.