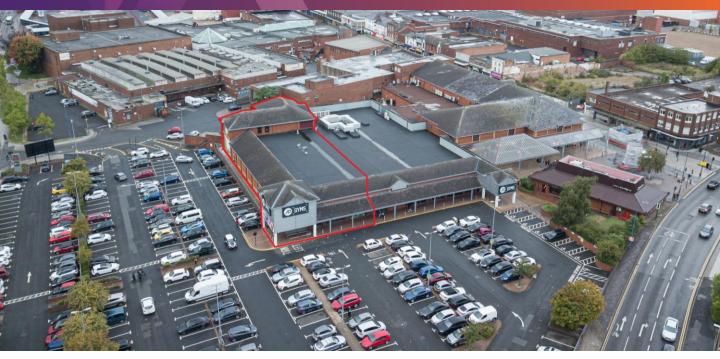

#### LOCATION

West Bromwich forms part of the borough of Sandwell. The town is located 6.4 miles north-west of Birmingham with a population of 77,997.

The subject property sits adjacent to **JD Gyms**, benefits from a large car park of circa 200 spaces and is opposite the new Sandwell College with circa 3,600 students.

#### DESCRIPTION

The property is finished to a developer's shell spec complete with shop front and capped electric, water and gas.

It is arranged over ground floor sales, first floor ancillary/office with rear loading capable of articulated vehicular servicing.