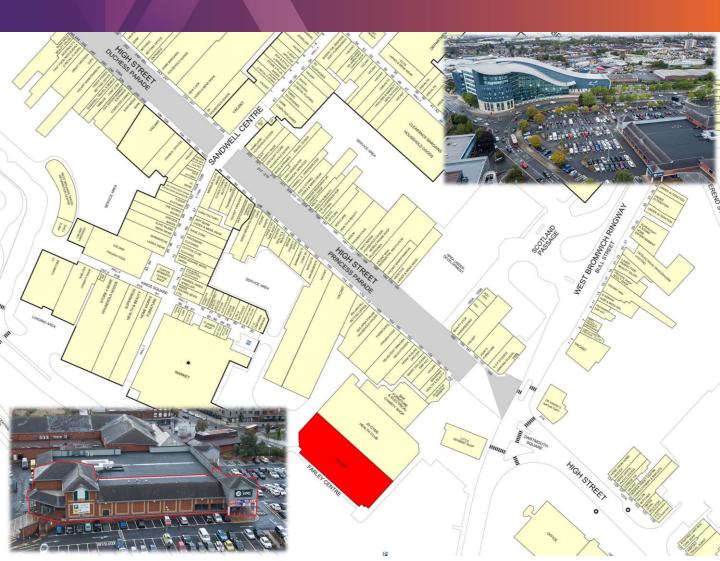

#### LOCATION

West Bromwich forms part of the borough of Sandwell. The town is located 6.4 miles north-west of Birmingham with a population of 77,997.

The subject property sits adjacent to **JD Gyms**, benefits from a large car park of circa 200 spaces and is opposite the new Sandwell College with circa 3,600 students.