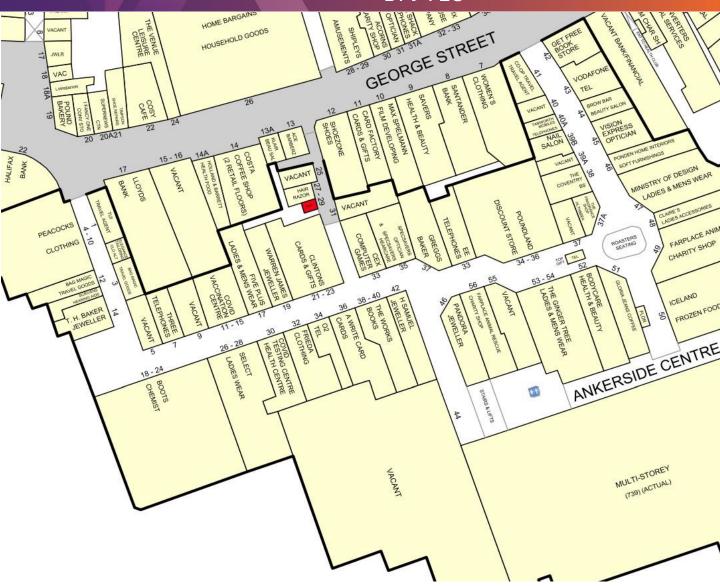

#### LOCATION

The Ankerside Shopping Centre is the prime shopping within Tamworth and is anchored by **Boots**. Other retailers in the scheme include **Iceland**, **Peacocks**, **Clintons** and **Poundland**.

#### DESCRIPTION

The subject property is located adjacent to **Clintons** and is close to **CEX**, **Costa Coffee** and **Specavers**.