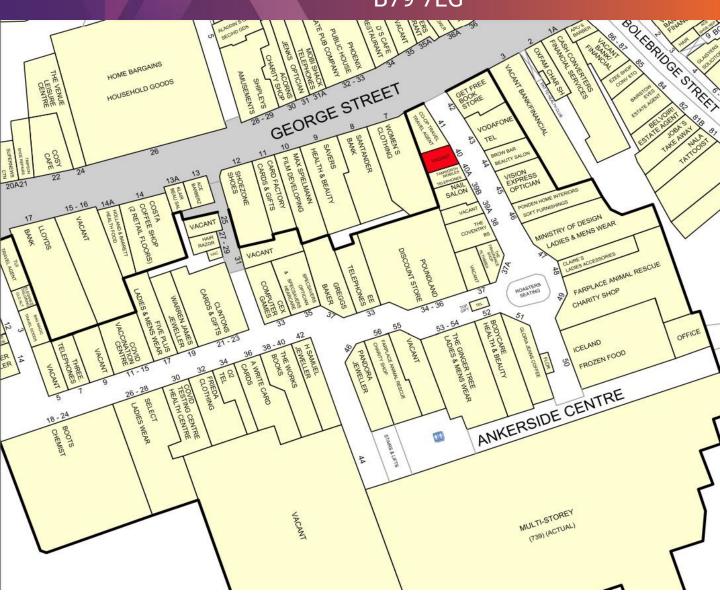

#### LOCATION

The Ankerside Shopping Centre is the prime shopping within Tamworth and is anchored by **Boots**. Other retailers in the scheme include **Iceland**, **Peacocks**, **Clintons** and **Poundland**.

#### **DESCRIPTION**

The subject property is located adjacent to **Co Op Travel Agents** and is close to **Vodafone. Vision Express** and **The Coventry Building Society.** 